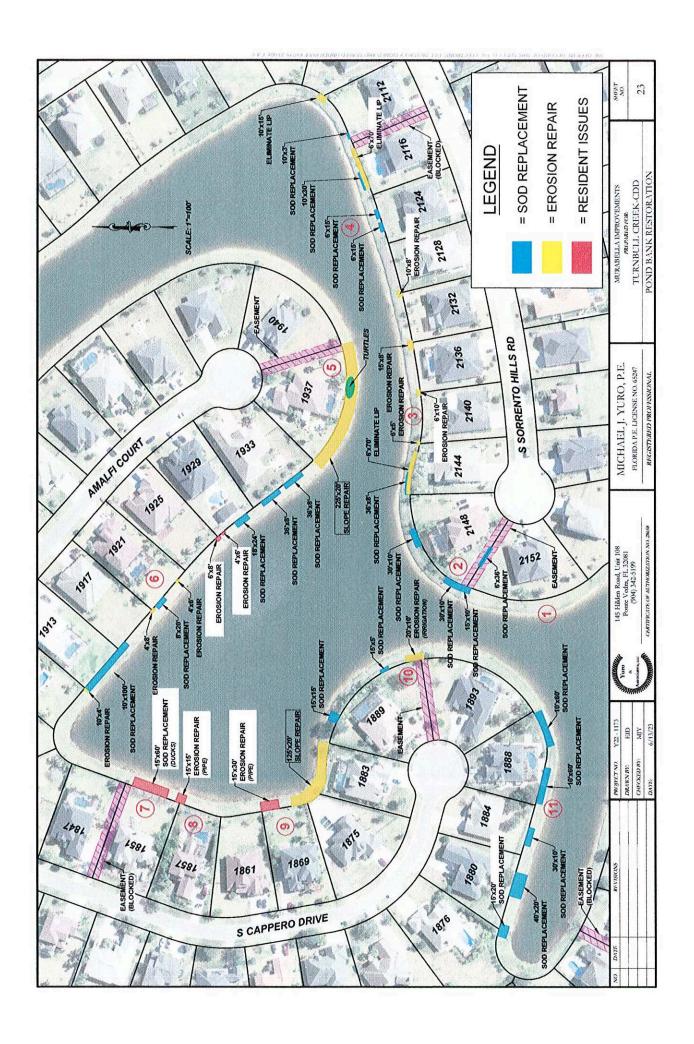

#### 1.) Update on Pond Bank Repairs

Mr. Yuro provided the Board with an updated map of pond bank 11. He stated three easements are blocked by fences and the District needs to work with a contractor to obtain cost for repairs.

The Board directed Mr. Yuro to obtain proposals for the next meeting and Mr. Vencil requested Ms. Brown oversee as project manager. Discussion ensued.