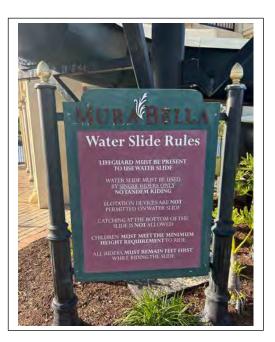

# TURNBULL CREEK COMMUNITY DEVELOPMENT DISTRICT

Murabella Amenity Center
101 Positano Avenue, St. Augustine FL 32092
www.turnbullcreekcdd.com

**District Board of Supervisors** Brian Wing Chairman

Jeremy Vencil Vice Chairman
Chris Delbene Assistant Secretary
Diana Jordan-Baldwin Assistant Secretary
Gianna Krol Assistant Secretary

#### **AGENDA**

**Dear Board Members:** 

The regular meeting of the Board of Supervisors of the Turnbull Creek Community Development District will be held on **June 13, 2023, at 6:30 p.m.** at the Murabella Amenity Center, 101 Positano Avenue, St. Augustine, Florida 32092.