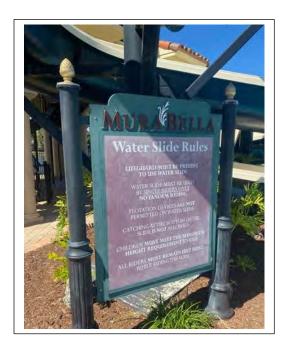

# TURNBULL CREEK COMMUNITY DEVELOPMENT DISTRICT

Murabella Amenity Center
101 Positano Avenue, St. Augustine FL 32092
www.turnbullcreekcdd.com

**District Board of Supervisors** Brian Wing Chairman

Jeremy Vencil Vice Chairman
Chris Delbene Assistant Secretary
Diana Jordan-Baldwin Assistant Secretary
Gianna Krol Assistant Secretary

#### **AGENDA**

**Dear Board Members:** 

The regular meeting of the Board of Supervisors of the Turnbull Creek Community Development District will be held on **June 13, 2023, at 6:30 p.m.** at the Murabella Amenity Center, 101 Positano Avenue, St. Augustine, Florida 32092.