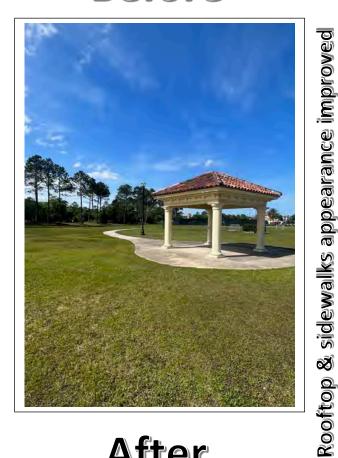

grounds, pool area, mail kiosks, sports complex and parking lot
- All trash receptacles are emptied and bags replaced
- All dog pot waste receptacles are emptied and restocked
- All pool furniture on the pool deck is straightened and organized
- Lighting inspections are conducted and bulbs are replaced
- Minor repairs to signage, paint, fencing, handrails, etc. are handled

Additional maintenance tasks and projects are conducted on an as needed basis. Examples of these projects are detailed on the following pages.





- Outdoor shower has been repainted
- Mesh fencing around the pool gate has been replaced as needed







 A new NEMA box was installed for the new security camera system

 One ADA pool lift chair has been repaired and parts are ordered to repair the other



# **Before**



The slide area, sunshade, covered area at the pool, bandstand and sidewalk going to bandstand were all pressure washed

# **After**











- A new starter for pool pump #2 was installed due to failure
- The motor for the mushroom pump was rebuilt





- New plants were installed at the center island at the amenity center
- New plants were installed at the pot at 16 entrances
- Trimac has fixed irrigation issues at Pescara Park and has located a valve at 201 Porta Rosa Circle
- Pine straw and mulch to be installed



 The sunshade at the amenity center playground was replaced





- The playground water fountain has been repaired again
  - Children continue to fill the fountain with sand

## **In Progress Projects**



• Proposals to paint all amenity center brown doors are being requ