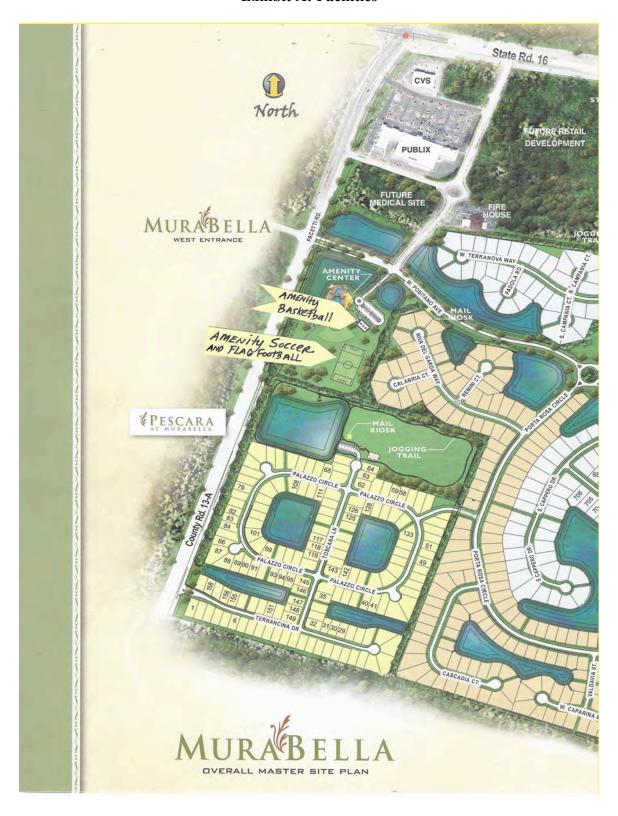

Dear Board Members:

The Turnbull Creek Community Development District Board of Supervisors Meeting is scheduled for Tuesday, March 8, 2022 at 6:30 p.m. at the Murabella Amenity Center, 101 Positano Avenue, St. Augustine, Florida 32092.