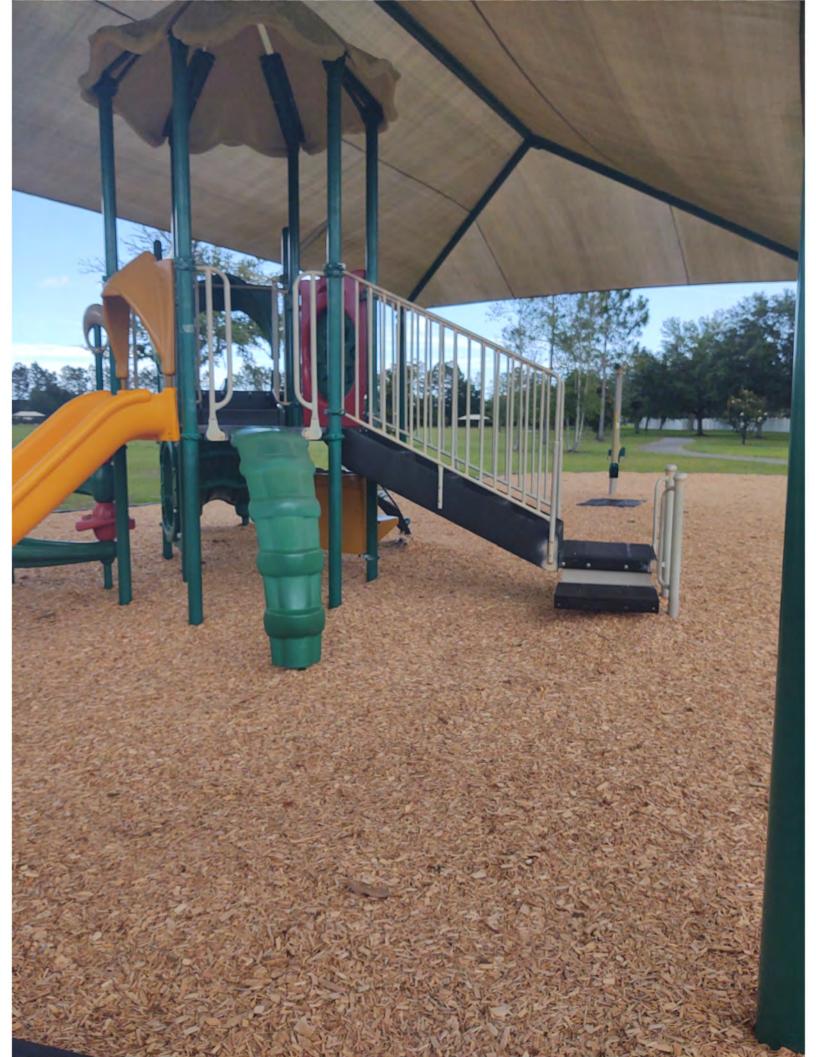

### Playground Areas

There are three playground areas located throughout the property, one at the Amenity Center, one off Toscana Lane and one off E. Franchetta Lane. All playgrounds appear to be in good working order, and we did not observe any civil engineering related items that would require repair work at this time.