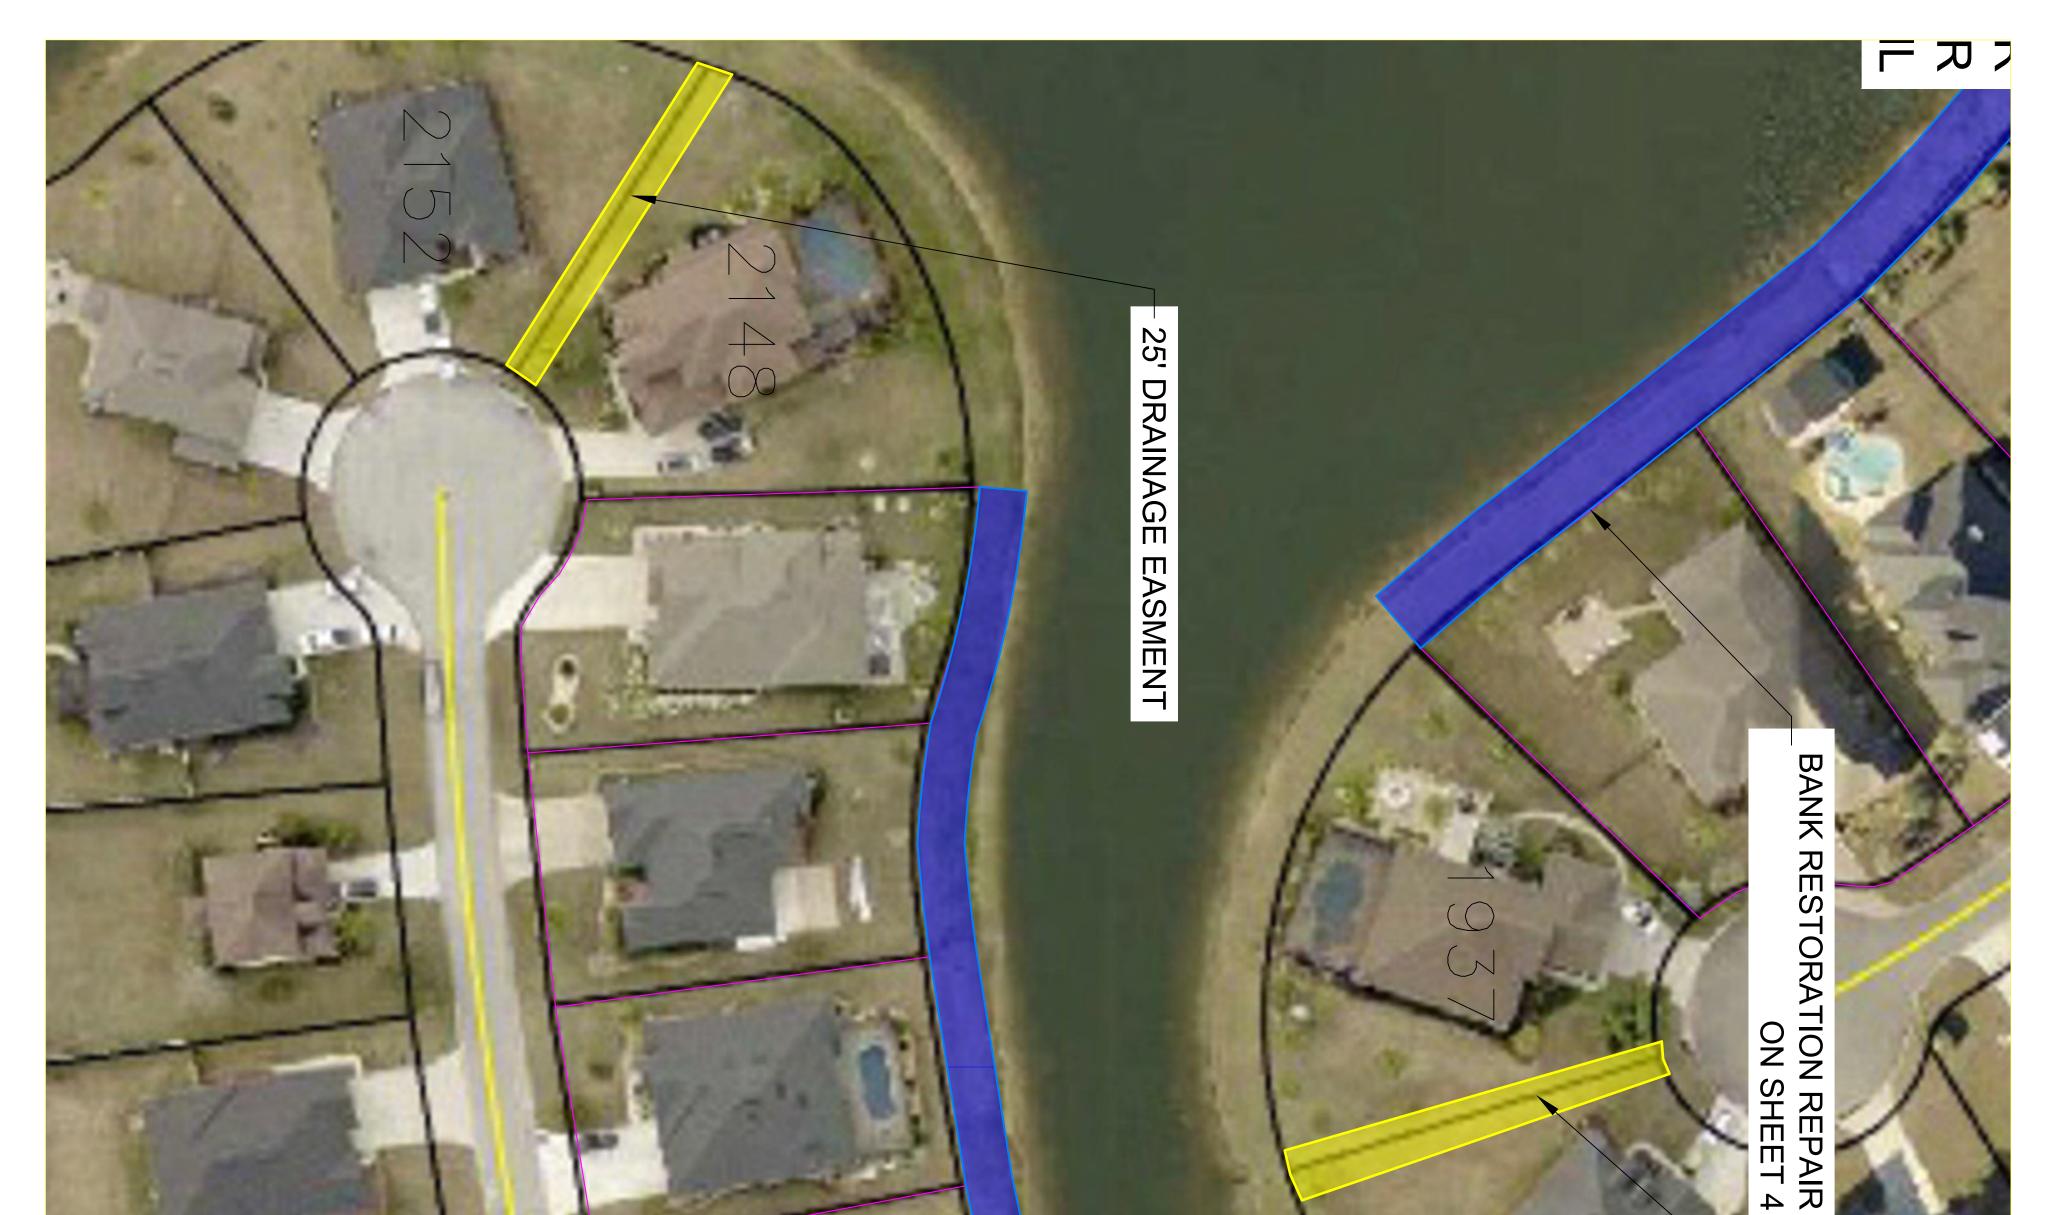

- 25' DRAINAGE EASMENT

BANK RESTORATION REPAIR (APPROXIMATELY 595 LF) PER BANK RESTORATION DETAIL

25' DRAINAGE EASMENT

file: @:\2020\2002086\_001\_Tumbull\_Creek\_020\CA00\Tumbull\_Creek\_C0D Waintenance: Wodel