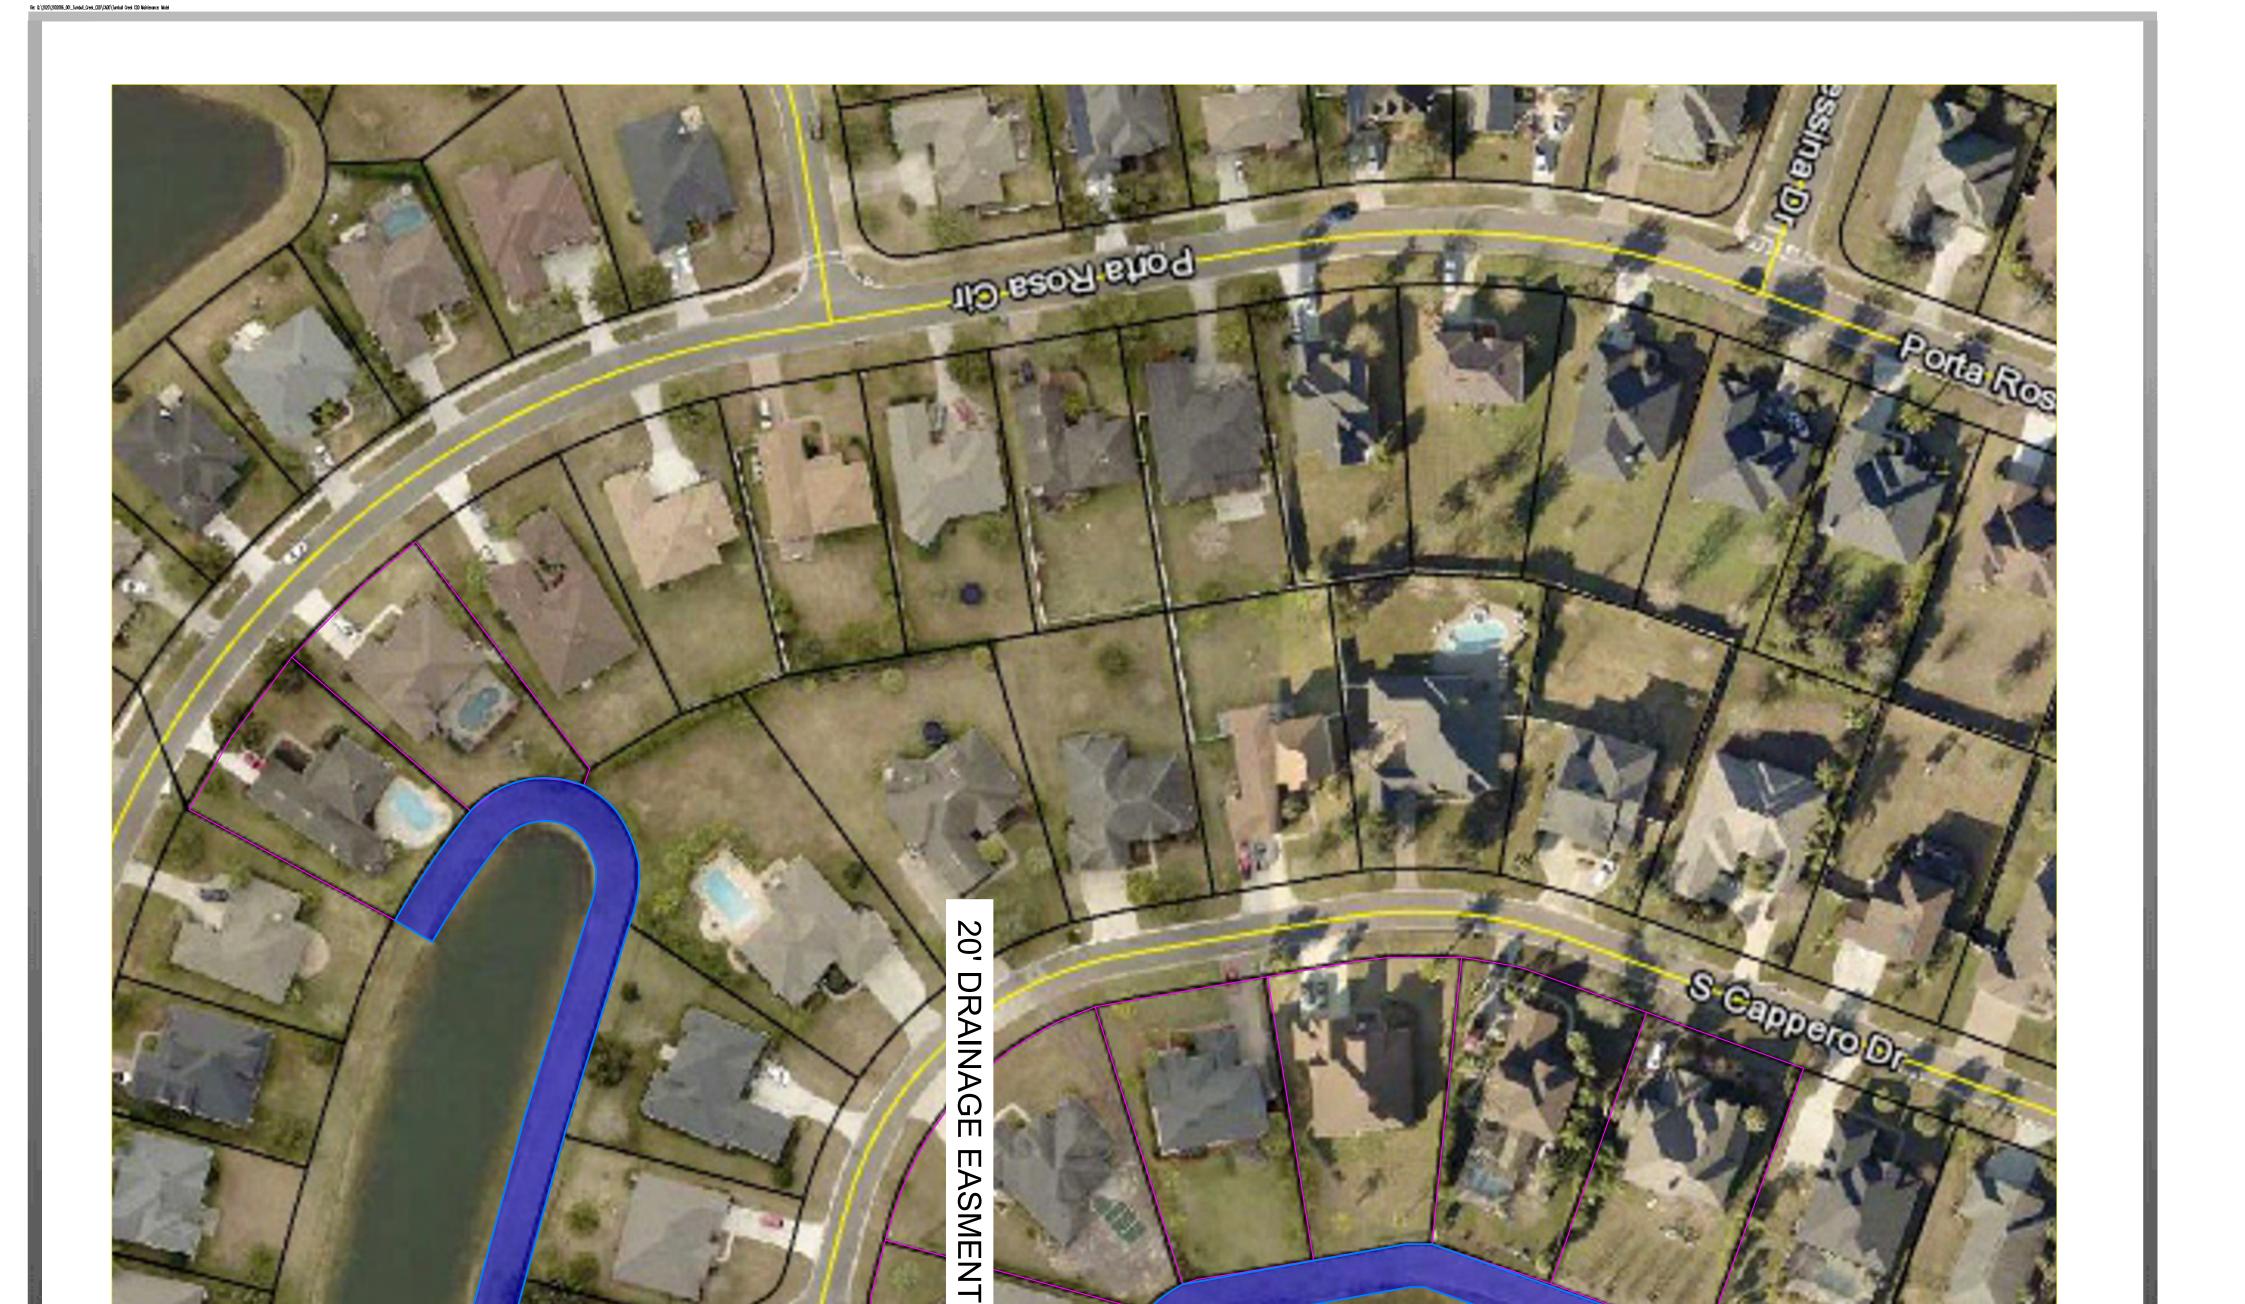

25' DRAINAGE EASMENT

BANK RESTORATION REPAIR - (APPROXIMATELY 2,225 PER BANK RESTORATION DETAIL

| JOB<br>DRA<br>DES<br>CHE<br>SHE       | TURNBULL CREEK CDD | TURNBULL CREEK CDD -          | PRINT DATE <u>: 7/22/2021</u> ORIGINAL <u>: 7/22/2021</u> | Steven Collins, P.E.<br>Florida P.E. NO. 80872                                                                                                                                               |                                                                                                                             |
|---------------------------------------|--------------------|-------------------------------|-----------------------------------------------------------|----------------------------------------------------------------------------------------------------------------------------------------------------------------------------------------------|-----------------------------------------------------------------------------------------------------------------------------|
| NO.                                   |                    | POND BANK MAINTENANCE PROJECT | REVISIONS:<br>1                                           | Florida P.E. NO. 80872                                                                                                                                                                       |                                                                                                                             |
| ▲                                     |                    |                               | 2                                                         | Steven Collins<br>State of Florida,<br>Professional Engineer,                                                                                                                                |                                                                                                                             |
| 2086-0<br>RC<br>SDC<br>SB<br>JB<br>JB |                    | POND BANK REPAIR PLAN         | 4                                                         | Professional Engineer,<br>License No. 80672.<br>This item has been<br>digitally signed and sealed by<br>Steven Collins, PE on 7/22/2021.<br>Using a digital Stranture Prioried croise of the |                                                                                                                             |
| 001                                   |                    |                               | 5                                                         | document are not considered signed and sealed<br>and the signature must be verified on any<br>electronic copies                                                                              | OFFICE: 2008 RIVERSIDE AVE. , STE 1200, JACKSONVILLE, FL 32204   P:904-476-9571    WWW.JMT.COM   CA No.5917   LB NO. LB8146 |