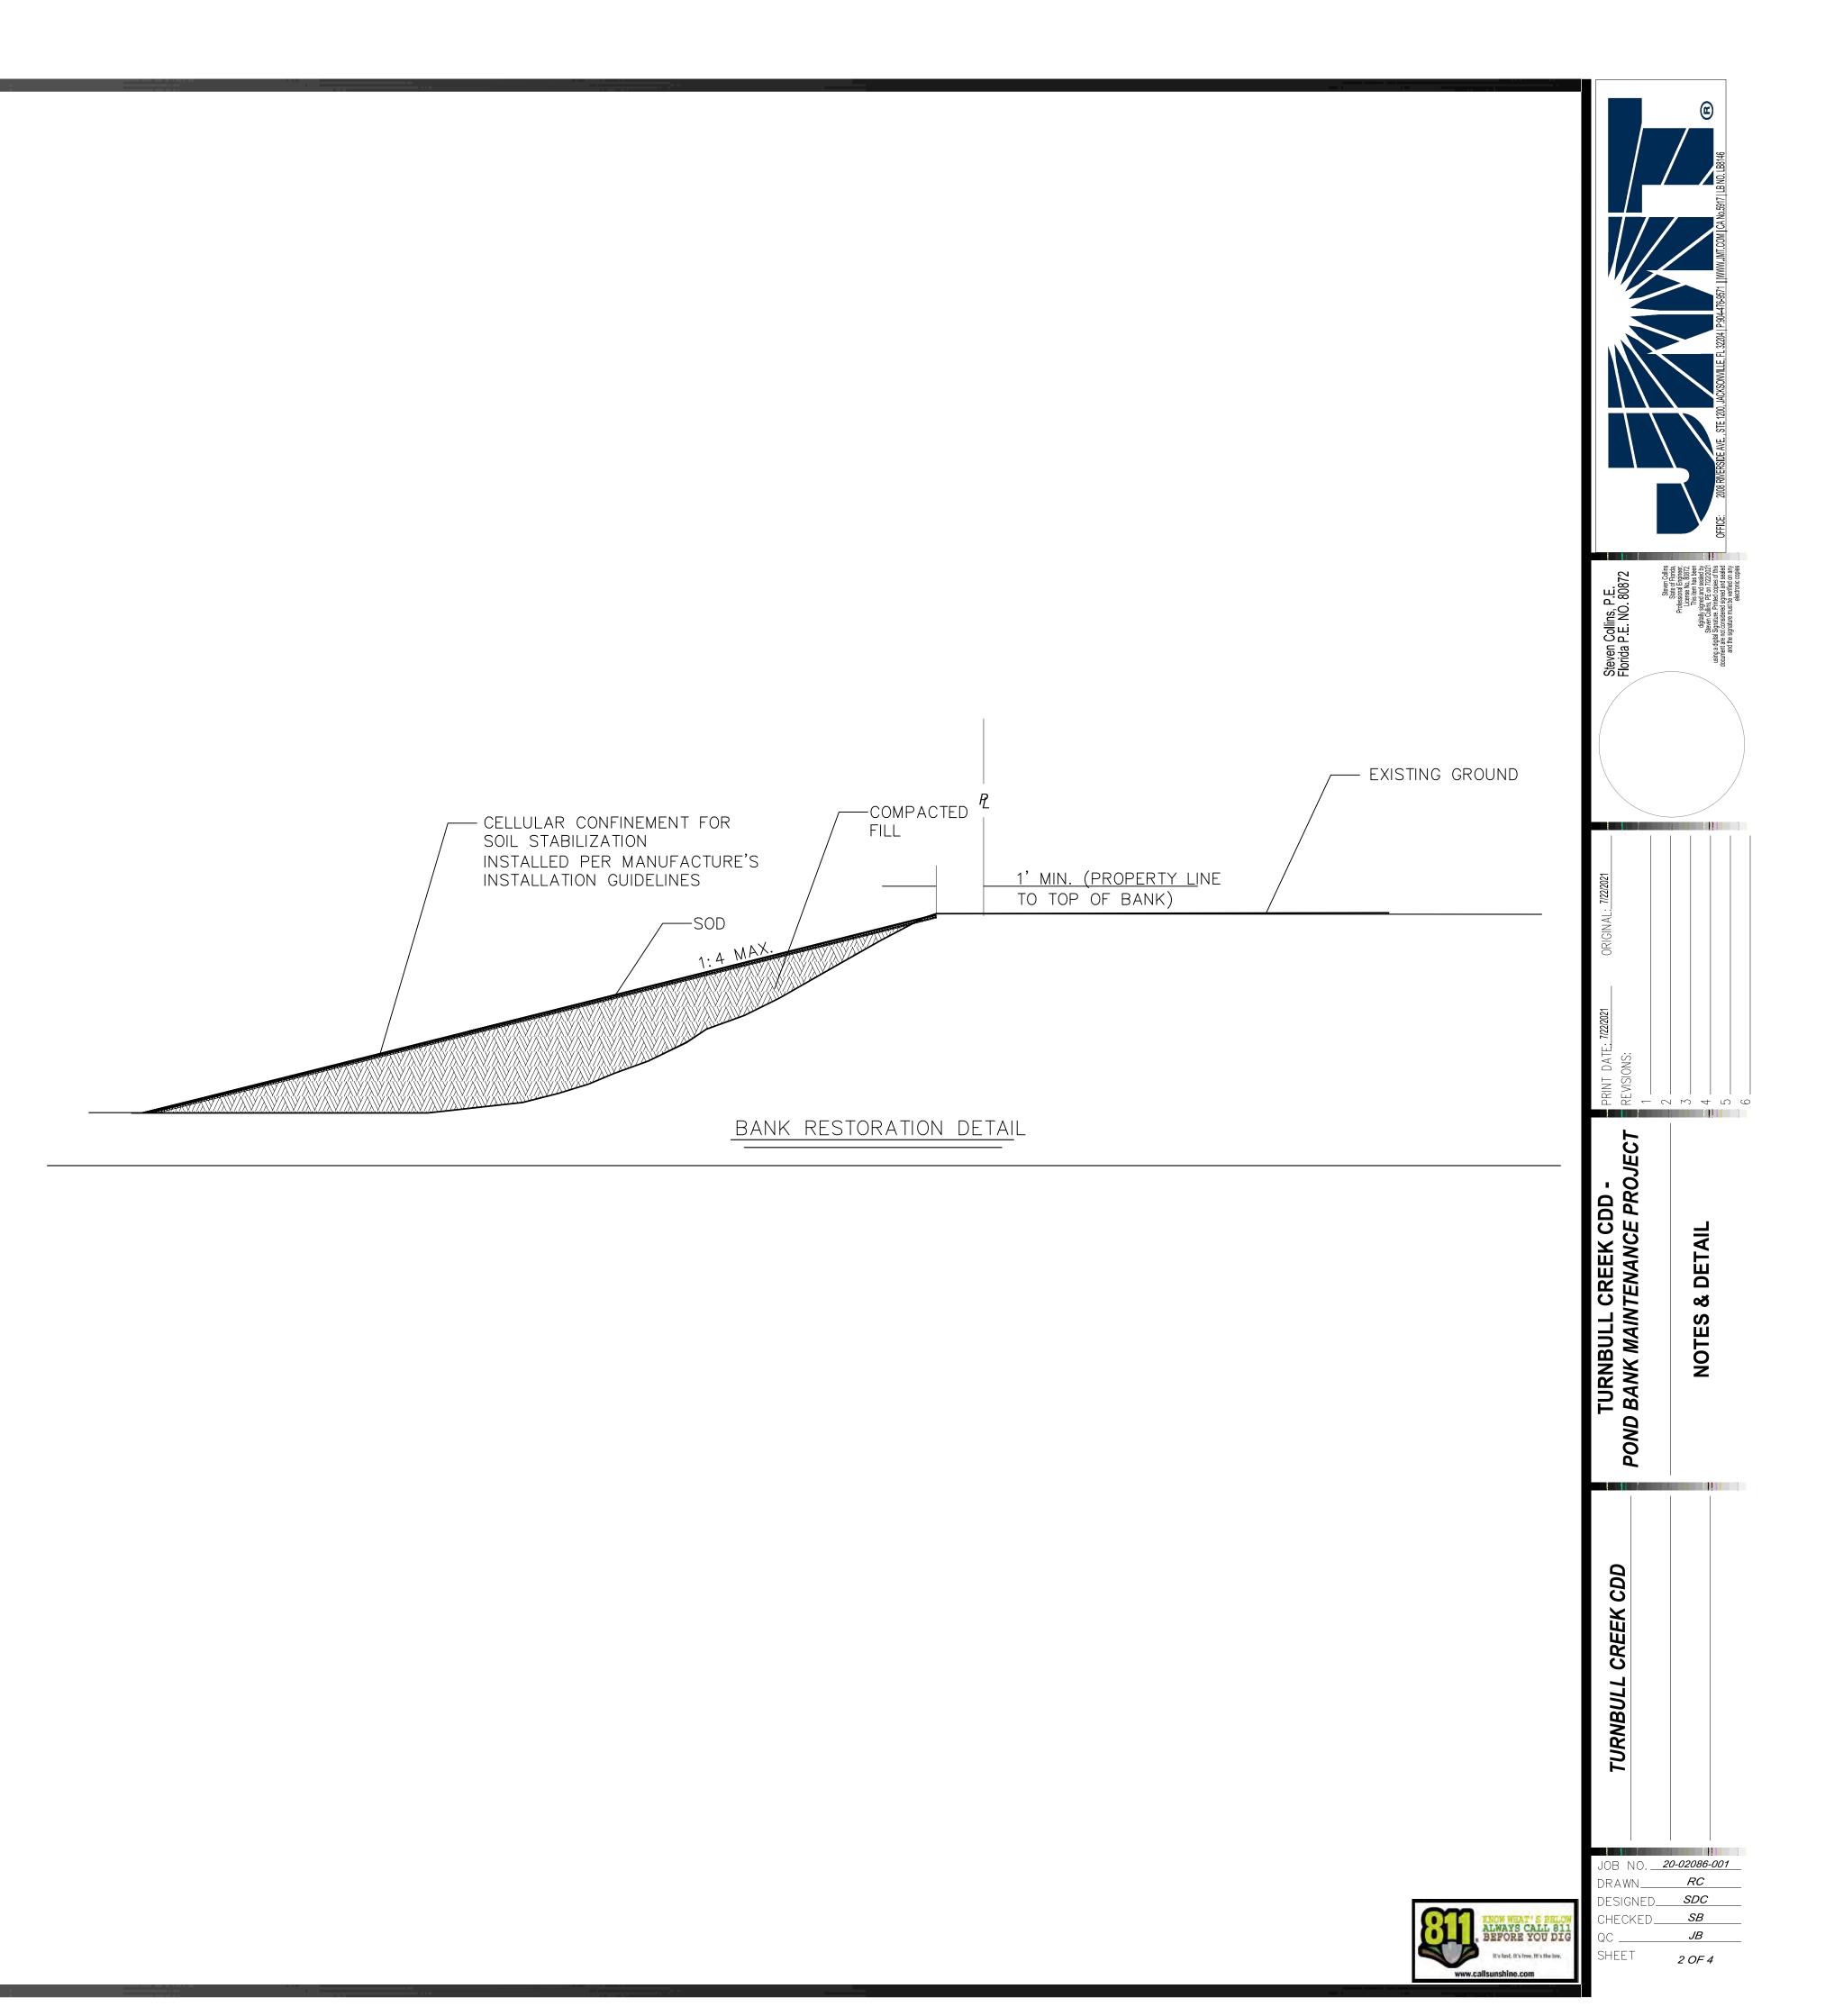

### **GENERAL NOTES**

- 1. LOCATIONS, ELEVATIONS AND DIMENSIONS OF EXISTING UTILITIES, STRUCTURES, AND OTHER FEATURES ARE SHOWN ACCORDING TO THE BEST INFORMATION AVAILABLE AT THE TIME OF THE PREPARATION OF THESE DRAWINGS AND DO NOT PURPORT TO BE ABSOLUTELY CORRECT. THE CONTRACTOR SHALL VERIFY THE LOCATIONS, ELEVATIONS AND DIMENSIONS OF ALL EXISTING UTILITIES, STRUCTURES, ETC. AFFECTING THE WORK PRIOR TO CONSTRUCTION.
- 2. IF UTILITY FIELD LOCATIONS ARE REQUIRED, THE CONTRACTOR SHALL COORDINATE THE CONSTRUCTION SCHEDULE WITH ALL UTILITY COMPANIES AS WELL AS ANY AFFECTED CITY AND COUNTY DEPARTMENTS BY PROVIDING A MINIMUM OF 48 HOURS NOTICE OF WHEN CONSTRUCTION WILL COMMENCE IN AN AREA IN ORDER TO PERMIT FIELD LOCATION OF UTILITY LINES PRIOR TO CONSTRUCTION. A TOLL-FREE NUMBER. 1-800-432-4770 IS AVAILABLE TO ASSIST IN SUCH COORDINATION EFFORTS. THIS NUMBER IS PART OF THE UTILITY NOTIFICATION PROGRAM PROVIDED BY SUNSHINE STATE ONE-CALL OF FLORIDA, INC. BUT DOES NOT NECESSARILY REPRESENT ALL UTILITY COMPANIES IN THE AREA.
- 3. ALL UTILITIES SHALL BE KEPT IN OPERATION EXCEPT WITH THE EXPRESS WRITTEN CONSENT OF THE UTILITY OWNER. IT SHALL BE THE CONTRACTOR'S RESPONSIBILITY TO PRESERVE EXISTING UTILITIES AND ANY AND ALL DAMAGE TO EXISTING UTILITIES AS A RESULT OF THE CONTRACTOR'S ACTIONS SHALL BE REPAIRED AT THE CONTRACTOR'S EXPENSE.
- 4. THE CONTRACTOR SHALL REPLACE ALL PAVING, STABILIZED EARTH, DRIVEWAYS, SIDEWALKS, FENCES, RETAINING WALLS, ETC. REMOVED OR DAMAGED DURING CONSTRUCTION WITH THE SAME MATERIAL REMOVED OR DAMAGED OR AS DIRECTED BY THE ARCHITECT/ENGINEER.
- 5. THE CONTRACTOR SHALL CONTACT THE ENGINEER PRIOR TO PROCEEDING WITH ANY SITE WORK WITH WHICH A CONFLICT HAS ARISEN DURING THE CONSTRUCTION OF ANY IMPROVEMENTS SHOWN ON THESE DRAWINGS.
- 6. ALL FUGITIVE DUST SHALL BE CONTROLLED ON SITE. ONLY AREAS SCHEDULED FOR IMMEDIATE CONSTRUCTION SHALL BE CLEARED OR STRIPPED OF VEGETATION. WATERING, APPLICATION OF CALCIUM CHLORIDE OR OTHER PRIOR APPROVED MEANS OF DUST CONTROL SHALL BE EMPLOYED TO PREVENT THE EMANATION OF DUST FROM THE SITE. PERMANENT GRASSING, LANDSCAPING AND OTHER SITE WORK SHALL BE INCORPORATED AS SOON AS POSSIBLE.
- CONSTRUCTION SHALL BE CARRIED OUT "IN THE DRY". THE CONTRACTOR SHALL REVIEW SITE CONDITIONS AND DETERMINE METHODS AND EXTENT OF DEWATERING NECESSARY AND SHALL INCLUDE COSTS OF DEWATERING IN THE BID. NO ADDITIONAL COMPENSATION SHALL BE PROVIDED FOR CONTROL OF GROUND OR SURFACE WATER OR FOR ADDITIONAL MATERIALS OR REWORK REQUIRED AS A RESULT OF INADEQUATE OR INSUFFICIENT DEWATERING.
- 8. ALL WORK TO BE PERFORMED FOR THE COMPLETION OF THIS PROJECT SHALL BE CONSTRUCTED ACCORDING TO THE BEST PRACTICES OF THE INDUSTRY AND IN ACCORDANCE WITH THE SPECIFICATIONS, AND ALL APPLICABLE FEDERAL, STATE, COUNTY AND/OR CITY CODES, ORDINANCES, STANDARDS AND PERMIT CONDITIONS.
- 9. THE CONTRACTOR SHALL NOT REMOVE ANY TREES OTHER THAN THOSE SPECIFICALLY SHOWN TO BE REMOVED.
- 10. CONTRACTOR IS RESPONSIBLE FOR CONTROLLING SITE EROSION AND SHALL PROVIDE ADDITIONAL SOD, AS NECESSARY, TO ACHIEVE A FULLY GRASSED SITE FREE FROM RUTTING, ETC. TO THE LINES & GRADES SHOWN HEREIN UPON FINAL ACCEPTANCE.
- 11. SOD ALL DISTURBED AREAS.
- 12. CONTRACTOR TO PROVIDE CLEAN FILL FREE OF ROOTS, WIRE, CONCRETE AND ALL OTHER CONSTRUCTION DEBRIS.
- 13. ONE POND UNDER CONSTRUCTION AT A TIME. A RESPONSIBLE FOREMAN MUST BE ONSITE AT ALL TIMES OF CONSTRUCTION. WEEKLY PROGRESS MEETINGS/UPDATES MUST BE PERFORMED WITH JMT STAFF THROUGHOUT CONSTRUCTION DURATION.
- 14. CONSTRUCTION STAGING AND ACCESS TO BE DETERMINED AT PRE-CONSTRUCTION MEETING.

- 25' DRAINAGE EASMENT

BANK RESTORATION REPAIR (APPROXIMATELY 595 LF) PER BANK RESTORATION DETAIL

25' DRAINAGE EASMENT

file: @:\2020\2002086\_001\_Tumbull\_Creek\_020\CA00\Tumbull\_Creek\_C0D Waintenance: Wodel

25' DRAINAGE EASMENT

BANK RESTORATION REPAIR - (APPROXIMATELY 2,225 PER BANK RESTORATION DETAIL

| JOB<br>DRA<br>DES<br>CHE<br>SHE       | TURNBULL CREEK CDD | TURNBULL CREEK CDD -          | PRINT DATE <u>: 7/22/2021</u> ORIGINAL <u>: 7/22/2021</u> | Steven Collins, P.E.<br>Florida P.E. NO. 80872                                                                                                                                               |                                                                                                                             |
|---------------------------------------|--------------------|-------------------------------|-----------------------------------------------------------|----------------------------------------------------------------------------------------------------------------------------------------------------------------------------------------------|-----------------------------------------------------------------------------------------------------------------------------|
| NO.                                   |                    | POND BANK MAINTENANCE PROJECT | REVISIONS:<br>1                                           | Florida P.E. NO. 80872                                                                                                                                                                       |                                                                                                                             |
| ▲                                     |                    |                               | 2                                                         | Steven Collins<br>State of Florida,<br>Professional Engineer,                                                                                                                                |                                                                                                                             |
| 2086-0<br>RC<br>SDC<br>SB<br>JB<br>JB |                    | POND BANK REPAIR PLAN         | 4                                                         | Professional Engineer,<br>License No. 80672.<br>This item has been<br>digitally signed and sealed by<br>Steven Collins, PE on 7/22/2021.<br>Using a digital Stranture Prioried croise of the |                                                                                                                             |
| 001                                   |                    |                               | 5                                                         | document are not considered signed and sealed<br>and the signature must be verified on any<br>electronic copies                                                                              | OFFICE: 2008 RIVERSIDE AVE. , STE 1200, JACKSONVILLE, FL 32204   P:904-476-9571    WWW.JMT.COM   CA No.5917   LB NO. LB8146 |