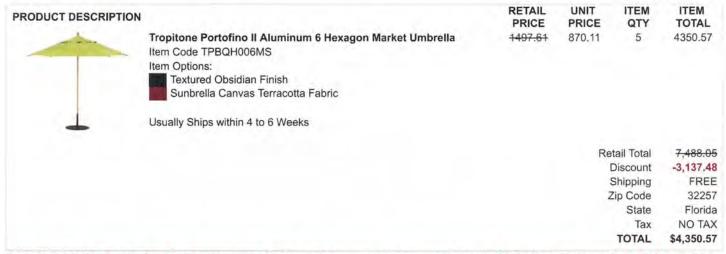

### Quote #51344

|   | Product# | Description                                                                                                    | Special<br>Instructions | Unit price | Quantity  | Total      |            |
|---|----------|----------------------------------------------------------------------------------------------------------------|-------------------------|------------|-----------|------------|------------|
| 1 | JH009PS  | (JH009PS) Portofino III, Hexagon 9' Pulley Lift Umbrella Finish Obsidian (OBS) Fabric Canvas Terracotta (5440) |                         | \$480.00   | 5         | \$2,400.00 |            |
|   |          |                                                                                                                |                         |            | Subtota   |            | \$2,400.00 |
|   |          |                                                                                                                |                         |            | Tariff su | ircharge   | \$72.00    |
|   |          |                                                                                                                |                         |            | Tax       |            | \$173.04   |
|   |          |                                                                                                                |                         |            | Shipping  | g          | \$238.27   |
|   |          |                                                                                                                |                         |            | Order to  | otal       | \$2,883.31 |