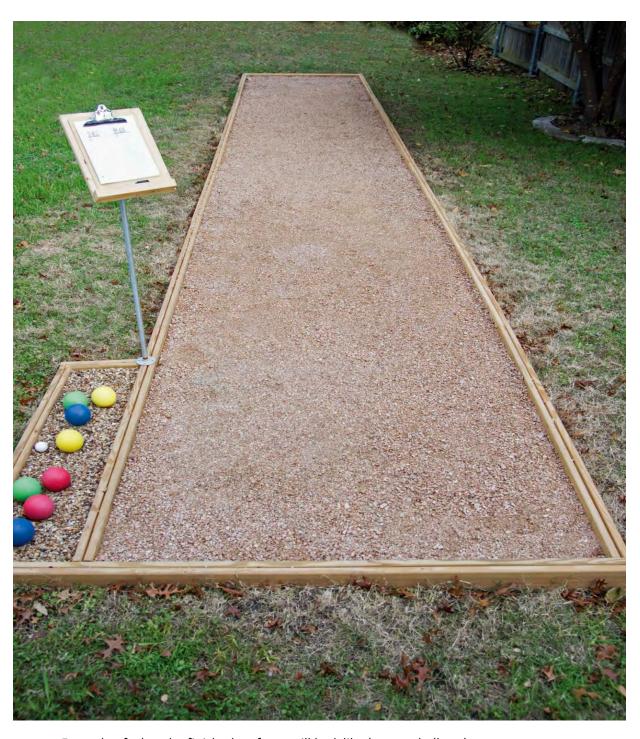

# **Bocce Ball Court Proposal**

• Example of two courts together

• Example of two courts seperated

Example of what the finished surfaces will look like (oyster shell top)

# **Bocce Ball Court Proposal**

• Example of two courts together

• Example of two courts seperated

• Example of what the finished surfaces will look like (oyster shell top)