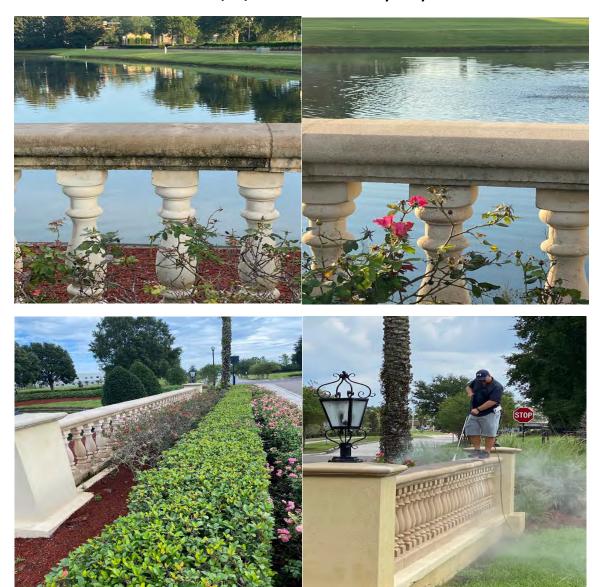

### **Field Operations Manager Report**

Date: 11/10/2020 Submitted by Jerry Lambert

Pressure Washed Bridge, curbs and sidewalks at amenity center and mail kiosks

• Trim Tree limbs off fences in various areas

Added new plants to Amenity fountain

Pressure washed amenity building ceilings and pool barrier walls

• Installed 3 new LED fixtures (Pescara) and replaced 5 bad streetlight lamps

Replaced damaged iron gate on San Giacomo