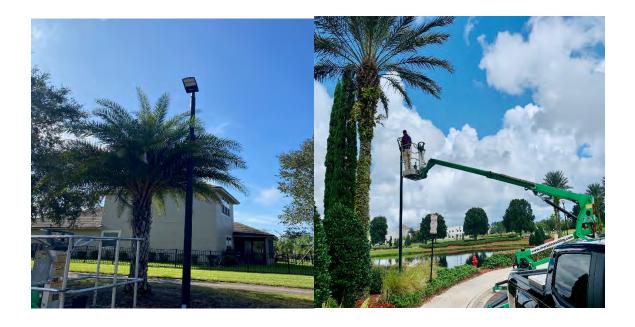

#### **Site Field Manager: Jerry Lambert**

- Property maintenance, janitorial, trash cans bags, trash pickup on all roads and common areas and athletic fields, dog pots & mail kiosks & playground areas.
- Daily pool maintenance: chemicals & vacuuming, timer changed & ADA lift chairs maintenance.
- Follow through with resident concerns in regard to property issues, (Ant hills, irrigation breaks, pond bank erosion issues, pond algae and tree issues, etc.)
- Meeting with Duval (Mike Johnson) in regard to landscaping issues and updates.
- Communications with Josh Boucher (Duval) with irrigation leaks as they occurred for repairs.
- Communication with Chris Railing (Future Horizons) for lake work and monthly reports.
- Daily auditing of Duval Landscaping / Revised Checklist
- Obtained proposals and ordered (3) new manual marquee community information boards to replace old ones. (To be here at end of November)
- Installed 3 new LED lights in Pescara lot and replaced 5 bad lamps in parking lots
- Added plants to the amenity fountain.
- Trimmed many trees with low hanging branches off fences in community and Pescara park
- Power washed community curbs & entrances, 3 mail kiosk's, amenity ceilings and pool walls.
- Arranged contractor to repair damaged gate on San Giacomo