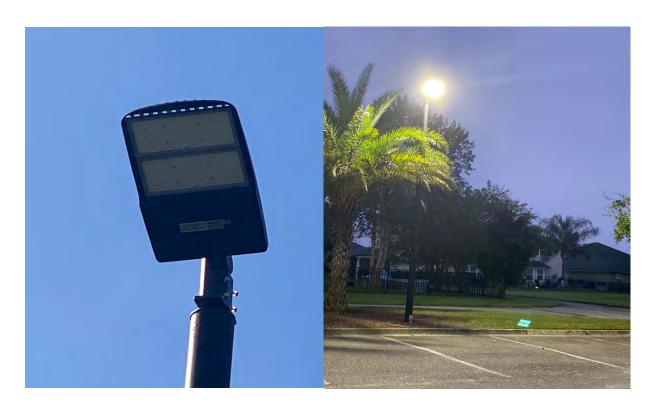

#### **Site Field Manager: Jerry Lambert**

- Property maintenance, janitorial, trash cans bags, trash pickup on all roads and common areas and athletic fields, dog pots & mail kiosks & playground areas.
- Daily pool maintenance: chemicals & vacuuming, timer changed & ADA lift chairs maintenance.
- Follow through with resident concerns in regard to property issues, (Ant hills, irrigation breaks, pond bank erosion issues, pond algae and tree issues, etc.)
- Meeting with Duval (Mike Johnson) in regard to landscaping issues and updates.
- Communications with Josh Boucher (Duval) with irrigation leaks as they occurred for repairs.
- Communication with Chris Railing (Future Horizons) for lake work and monthly reports.
- Daily auditing of Duval Landscaping / Revised Checklist
- Obtained proposals and ordered (3) new manual marquee community information boards to replace old ones. (To be here at end of November)
- Installed 3 new LED lights in Pescara lot and replaced 5 bad lamps in parking lots
- Added plants to the amenity fountain.
- Trimmed many trees with low hanging branches off fences in community and Pescara park
- Power washed community curbs & entrances, 3 mail kiosk's, amenity ceilings and pool walls.
- Arranged contractor to repair damaged gate on San Giacomo

Added new plants to Amenity fountain

Pressure washed amenity building ceilings and pool barrier walls

• Installed 3 new LED fixtures (Pescara) and replaced 5 bad streetlight lamps

Replaced damaged iron gate on San Giacomo