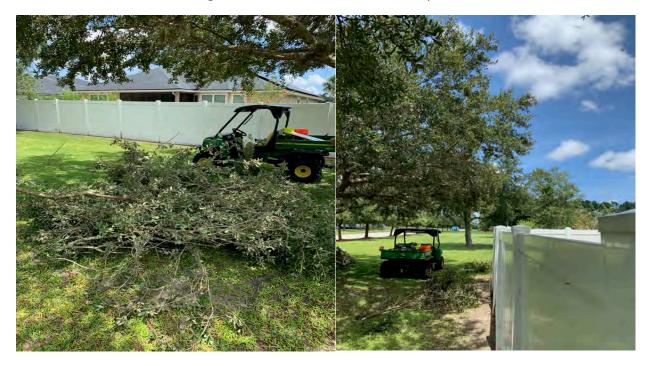

#### **Site Field Manager: Jerry Lambert**

- Property maintenance, janitorial, trash cans bags, trash pickup on all roads and common areas and athletic fields, dog pots & mail kiosks & playground areas.
- Daily pool maintenance: chemicals & vacuuming, timer changed & ADA lift chairs maintenance.
- Follow through with resident concerns in regard to property issues, (Ant hills, irrigation breaks, pond bank erosion issues, pond algae and tree issues, etc.)
- Meeting with Duval (Mike Johnson) in regard to landscaping issues and updates.
- Communications with Josh Boucher (Duval) with irrigation leaks as they occurred for repairs.
- Communication with Chris Railing (Future Horizons) for lake work and monthly reports.
- Daily auditing of Duval Landscaping / Revised Checklist
- Obtained proposals and ordered (3) new manual marquee community information boards to replace old ones. (To be here at end of November)
- Installed 3 new LED lights in Pescara lot and replaced 5 bad lamps in parking lots
- Added plants to the amenity fountain.
- Trimmed many trees with low hanging branches off fences in community and Pescara park
- Power washed community curbs & entrances, 3 mail kiosk's, amenity ceilings and pool walls.
- Arranged contractor to repair damaged gate on San Giacomo

### **Field Operations Manager Report**

Date: 11/10/2020 Submitted by Jerry Lambert

Pressure Washed Bridge, curbs and sidewalks at amenity center and mail kiosks

• Trim Tree limbs off fences in various areas