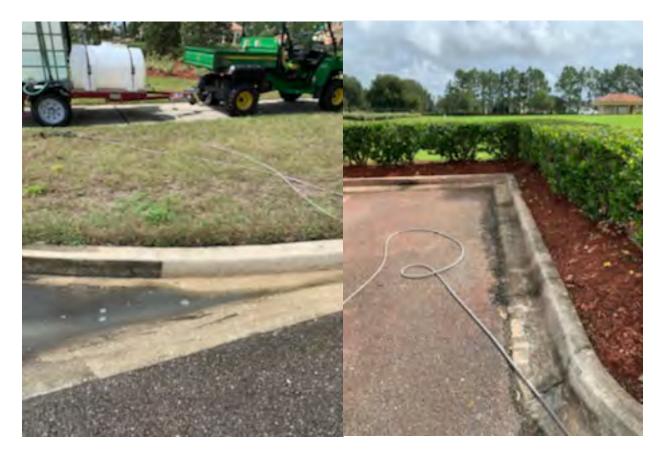

### **Field Operations Manager Report**

Date: 11/10/2020 Submitted by Jerry Lambert

Pressure Washed Bridge, curbs and sidewalks at amenity center and mail kiosks

• Trim Tree limbs off fences in various areas

Added new plants to Amenity fountain

Pressure washed amenity building ceilings and pool barrier walls

• Installed 3 new LED fixtures (Pescara) and replaced 5 bad streetlight lamps

Replaced damaged iron gate on San Giacomo