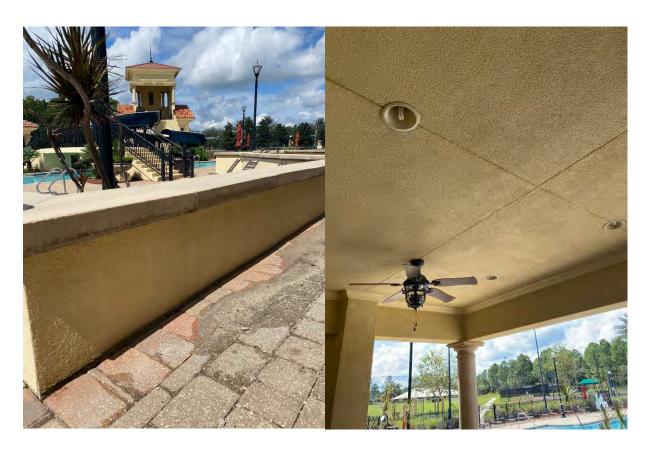

#### **Site Field Manager: Jerry Lambert**

- Property maintenance, janitorial, trash cans bags, trash pickup on all roads and common areas and athletic fields, dog pots & mail kiosks & playground areas.
- Daily pool maintenance: chemicals & vacuuming, timer changed & ADA lift chairs maintenance.
- Follow through with resident concerns in regard to property issues, (Ant hills, irrigation breaks, pond bank erosion issues, pond algae and tree issues, etc.)
- Meeting with Duval (Mike Johnson) in regard to landscaping issues and updates.
- Communications with Josh Boucher (Duval) with irrigation leaks as they occurred for repairs.
- Communication with Chris Railing (Future Horizons) for lake work and monthly reports.
- Daily auditing of Duval Landscaping / Revised Checklist
- Obtained proposals and ordered (3) new manual marquee community information boards to replace old ones. (To be here at end of November)
- Installed 3 new LED lights in Pescara lot and replaced 5 bad lamps in parking lots
- Added plants to the amenity fountain.
- Trimmed many trees with low hanging branches off fences in community and Pescara park
- Power washed community curbs & entrances, 3 mail kiosk's, amenity ceilings and pool walls.
- Arranged contractor to repair damaged gate on San Giacomo

Added new plants to Amenity fountain

Pressure washed amenity building ceilings and pool barrier walls

• Installed 3 new LED fixtures (Pescara) and replaced 5 bad streetlight lamps

Replaced damaged iron gate on San Giacomo