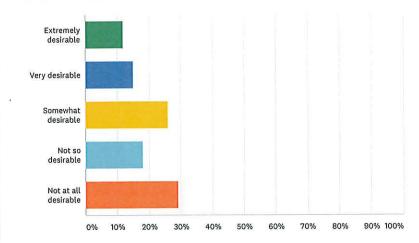

Q5

9

Add additional fencing along Pacetti Rd. This will help provide security (and limit access) to the community. Estimated cost is \$6,000 - \$20,000 depending on the length and height of the fence desired.

| ANSWER CHOICES      | RESPONSES |    |
|---------------------|-----------|----|
| Extremely desirable | 12.00%    | 12 |
| Very desirable      | 15.00%    | 15 |

| Somewhat desirable   | 26.00% | 26  |
|----------------------|--------|-----|
| Not so desirable     | 18.00% | 18  |
| Not at all desirable | 29.00% | 29  |
| TOTAL                |        | 100 |
|                      |        |     |