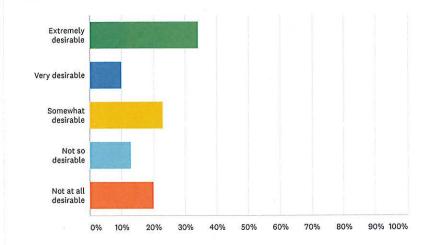

### MuraBella community survey

Q1

Polaris electronic sign at the State Road 16 and Pacetti Road entrances. Estimated cost is\$6,000 - \$8,000 per sign. The old signs are due for replacement and the electronic signs wouldbe an upgrade. The electronic signs would provide better communication on events andactivities.

| ANSWER CHOICES       | RESPONSES |    |
|----------------------|-----------|----|
| Extremely desirable  | 3.06%     | 3  |
| Very desirable       | 12.24%    | 12 |
| Somewhat desirable   | 31.63%    | 31 |
| Not so desirable     | 19.39%    | 19 |
| Not at all desirable | 33.67%    | 33 |
| TOTAL                |           | 98 |