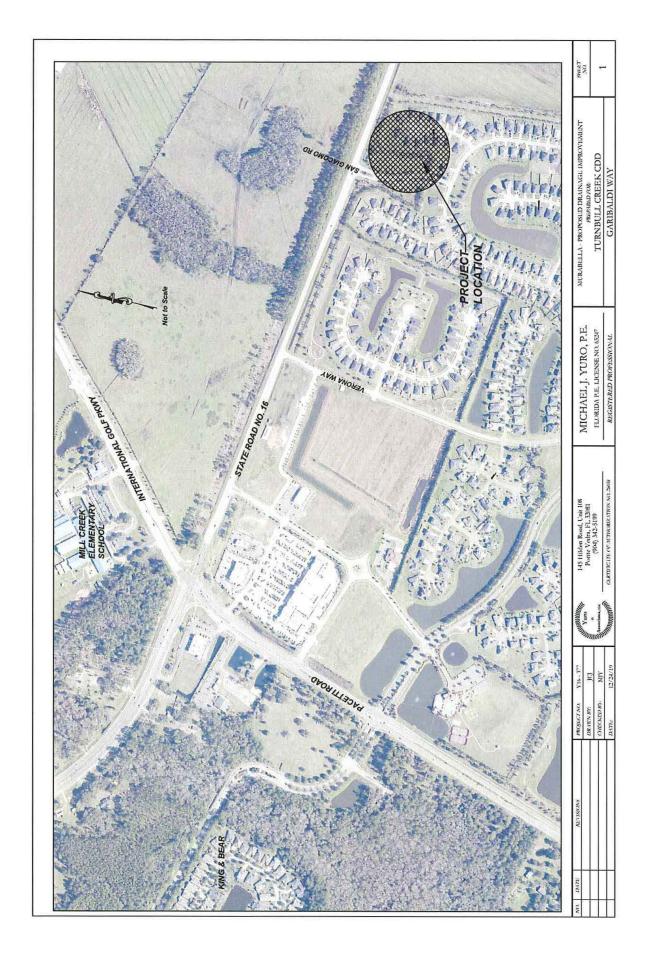

# 1. Update Regarding Garribaldi Way

Mr. Yuro stated at the last meeting the board asked me to get a topo survey of the area behind the lots to find out if the lot is too high, is the area behind it too low or some combination thereof. Prior to the topo as a reminder the only information I had to go by were the as-built documents that showed spot elevations basically from the right of way of S.R. 16 towards the lots indicating that everything was supposed to flow towards the lots and between the lots towards the cul-de-sac and that is the design of those lots. The topo showed the area behind the lots is about a foot and a half lower than the design plan called for, which means the water behind there isn't going to get to the front of the lot as was anticipated by the original design.

Mr. Yuro outlined two proposed options to help alleviate the issue, and the board directed him to get cost estimates on the option with the least amount of permit modifications and to bring back to the next meeting plans and estimated costs for the proposed drainage fix, along with an option to tie in the area by the San Giacomo sign.

We are pleased to quote special pricing as follows

DRAINAGE IMPROVEMENTS - MURABELLA

Aquagenix will install 2 concrete yard inlets and approximately 420lft of 8" CPP pipe which will be cored into the existing street inlet box for discharge. We will use an excavator to trench through the existing landscaping berm and then restore the berm after the pipe is installed. This does not include replanting or mulch for this berm. We will regrade the area around the first yard drain to ensure positive drainage into the new system and then re-sod any disturbed areas of turf.