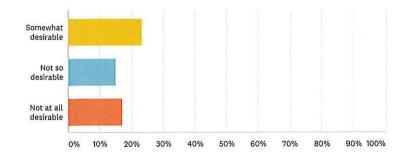

Q5

9

Add additional fencing along Pacetti Rd. This will help provide security (and limit access) to the community. Estimated cost is \$6,000 - \$20,000 depending on the length and height of the fence desired.

| ANSWER CHOICES      | RESPONSES |    |
|---------------------|-----------|----|
| Extremely desirable | 12.00%    | 12 |
| Very desirable      | 15.00%    | 15 |

| Somewhat desirable   | 26.00% | 26  |
|----------------------|--------|-----|
| Not so desirable     | 18.00% | 18  |
| Not at all desirable | 29.00% | 29  |
| TOTAL                |        | 100 |
|                      |        |     |