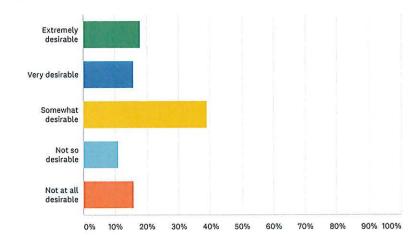

Q3

9

Lighting San Marino and Pescara tracks. The proposal is to add solar lights that would providesecurity for evening and early morning uses. Estimated cost is \$6,000.

Answered: 100 Skipped: 0

| ANSWER CHOICES       | RESPONSES |     |
|----------------------|-----------|-----|
| Extremely desirable  | 18.00%    | 18  |
| Very desirable       | 16.00%    | 16  |
| Somewhat desirable   | 39.00%    | 39  |
| Not so desirable     | 11.00%    | 11  |
| Not at all desirable | 16.00%    | 16  |
| TOTAL                |           | 100 |