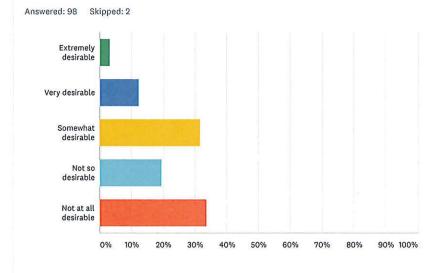

### MuraBella community survey

Q1

Polaris electronic sign at the State Road 16 and Pacetti Road entrances. Estimated cost is\$6,000 - \$8,000 per sign. The old signs are due for replacement and the electronic signs wouldbe an upgrade. The electronic signs would provide better communication on events andactivities.

| ANSWER CHOICES       | RESPONSES |    |
|----------------------|-----------|----|
| Extremely desirable  | 3.06%     | 3  |
| Very desirable       | 12.24%    | 12 |
| Somewhat desirable   | 31.63%    | 31 |
| Not so desirable     | 19.39%    | 19 |
| Not at all desirable | 33.67%    | 33 |
| TOTAL                |           | 98 |