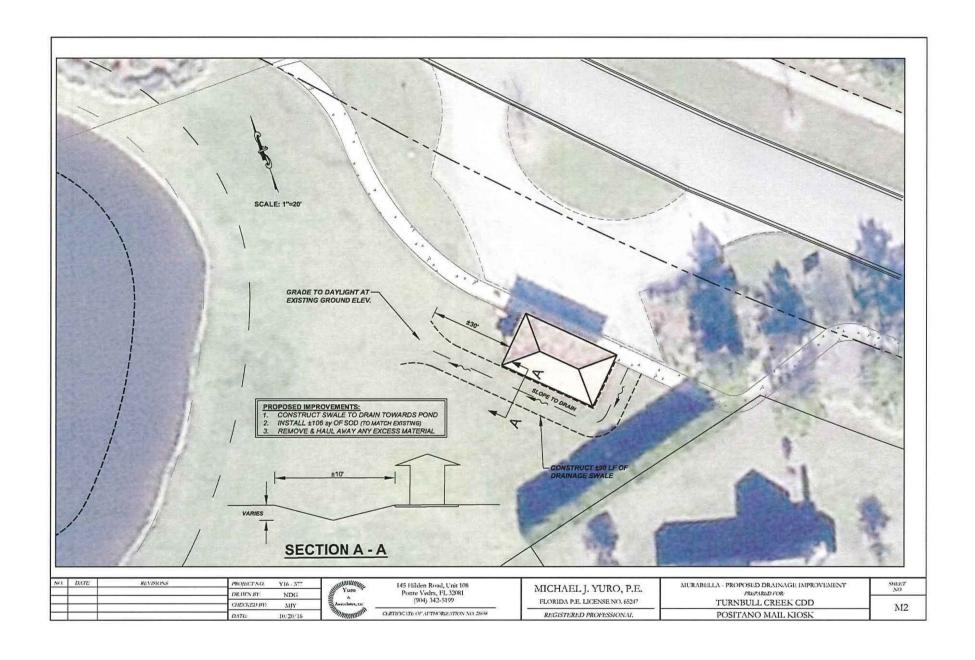

# 1. Update Regarding Garribaldi Way

Mr. Yuro stated at the last meeting the board asked me to get a topo survey of the area behind the lots to find out if the lot is too high, is the area behind it too low or some combination thereof. Prior to the topo as a reminder the only information I had to go by were the as-built documents that showed spot elevations basically from the right of way of S.R. 16 towards the lots indicating that everything was supposed to flow towards the lots and between the lots towards the cul-de-sac and that is the design of those lots. The topo showed the area behind the lots is about a foot and a half lower than the design plan called for, which means the water behind there isn't going to get to the front of the lot as was anticipated by the original design.

Mr. Yuro outlined two proposed options to help alleviate the issue, and the board directed him to get cost estimates on the option with the least amount of permit modifications and to bring back to the next meeting plans and estimated costs for the proposed drainage fix, along with an option to tie in the area by the San Giacomo sign.