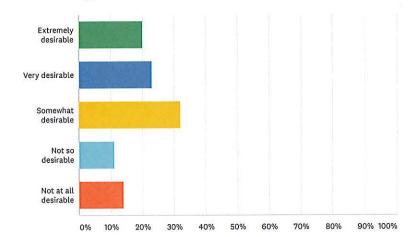

Q6

Add pool pavilion structure. This will provide more shaded area at the pool as well as anadditional area for parties. In the future, the pavilion could also provide a platform for solarheating of the pool during cool months. Estimate cost for pavilion structure is \$32,000 (poolheating separate).

Answered: 100 Skipped: 0

| ANSWER CHOICES       | RESPONSES |     |
|----------------------|-----------|-----|
| Extremely desirable  | 20.00%    | 20  |
| Very desirable       | 23.00%    | 23  |
| Somewhat desirable   | 32.00%    | 32  |
| Not so desirable     | 11.00%    | 11  |
| Not at all desirable | 14.00%    | 14  |
| TOTAL                |           | 100 |