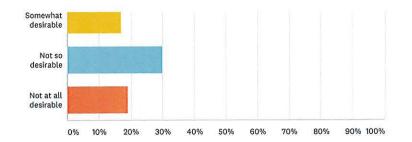

Q5

9

Add additional fencing along Pacetti Rd. This will help provide security (and limit access) to the community. Estimated cost is \$6,000 - \$20,000 depending on the length and height of the fence desired.

| ANSWER CHOICES      | RESPONSES |    |
|---------------------|-----------|----|
| Extremely desirable | 12.00%    | 12 |
| Very desirable      | 15.00%    | 15 |

| Somewhat desirable   | 26.00% | 26  |
|----------------------|--------|-----|
| Not so desirable     | 18.00% | 18  |
| Not at all desirable | 29.00% | 29  |
| TOTAL                |        | 100 |
|                      |        |     |