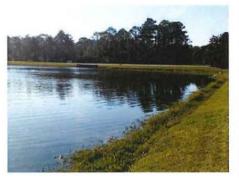

### Site: 1

**Comments:** Requires attention Torpedograss, Alligatorweed along edge of pond 1-4 ft. out. Barriers in place on large weir box.

Primrose willow growing up along edge of pond and Torpedograss 1-3 ft. along edge. Water visibility low, trace amounts of filamentous algae.