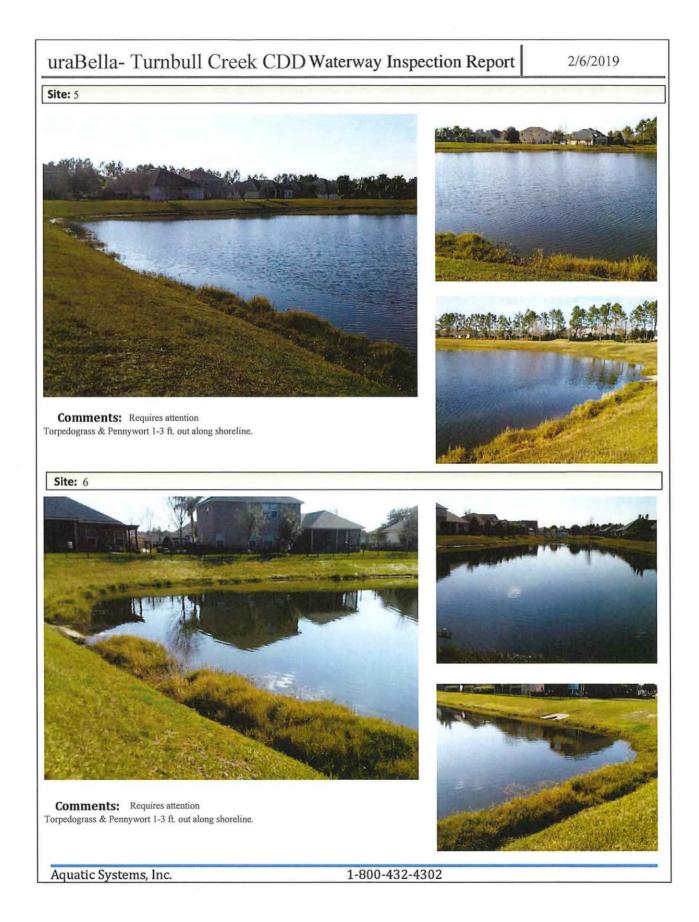

### Site: 1

**Comments:** Requires attention Torpedograss, Alligatorweed along edge of pond 1-4 ft. out. Barriers in place on large weir box.

Primrose willow growing up along edge of pond and Torpedograss 1-3 ft. along edge. Water visibility low, trace amounts of filamentous algae.

Aquatic Systems, Inc.

**Comments:** Requires attention

1-800-432-4302