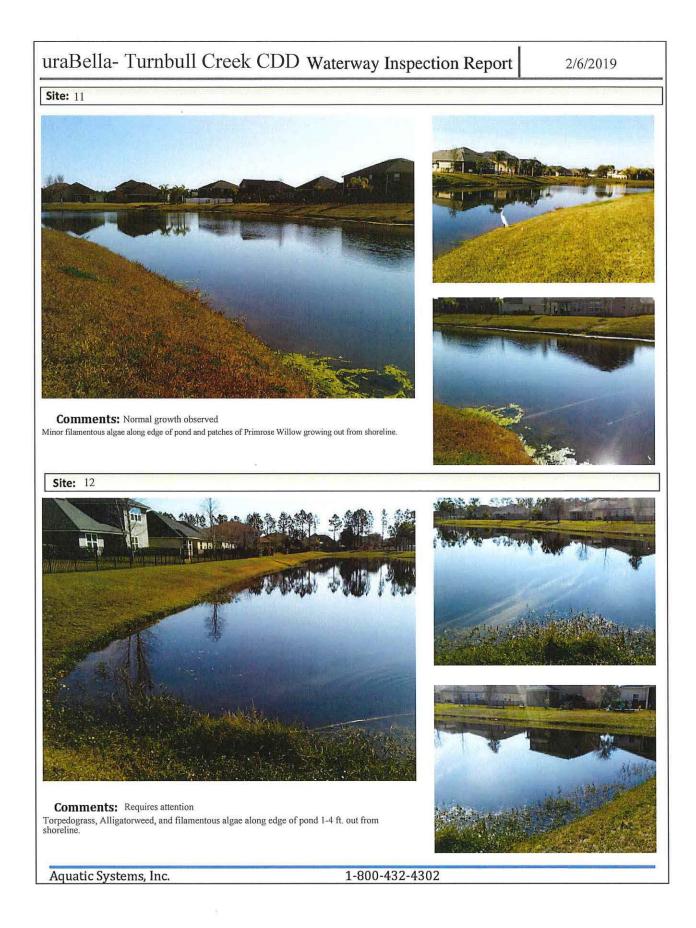

# Site: 9 and a reason in Comments: Normal growth observed Trace amounts of Alligatorweed and Primrose willow along edge of pond. Site: 10 1 B.6 Comments: Requires attention Heavy Alligatorweed and Torpedograss 1-4 ft. out along perimeter. Aquatic Systems, Inc. 1-800-432-4302