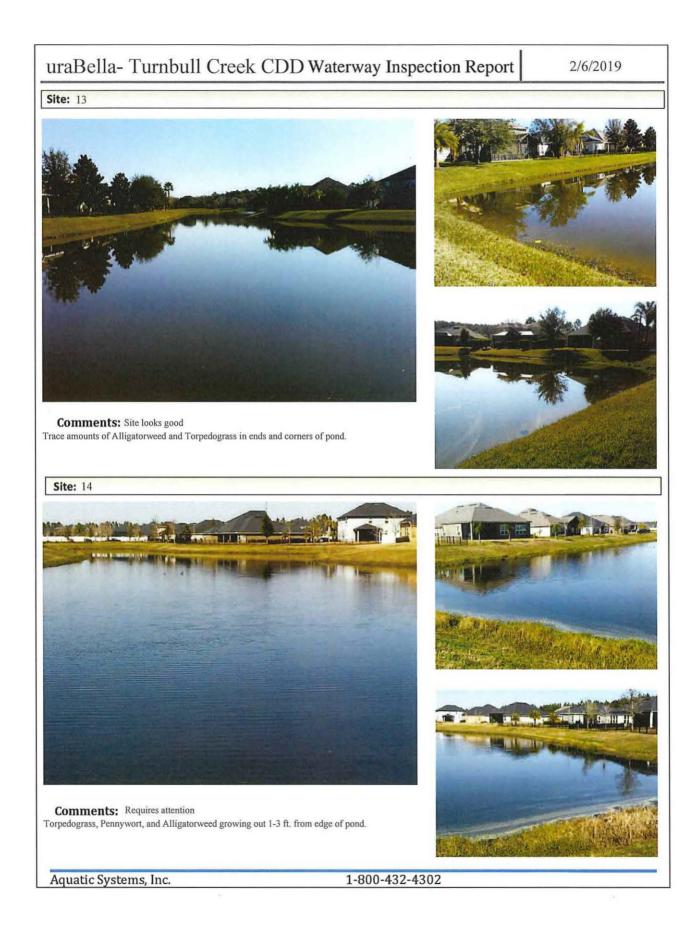

### Site: 19

**Comments:** Requires attention Heavy growth of Torpedograss along the perimeter of the pond, 1-4 ft. out. Filamentous growing in and around the grasses.

Comments: Normal growth observed Minor amounts of Alligatorweed along perimeter.