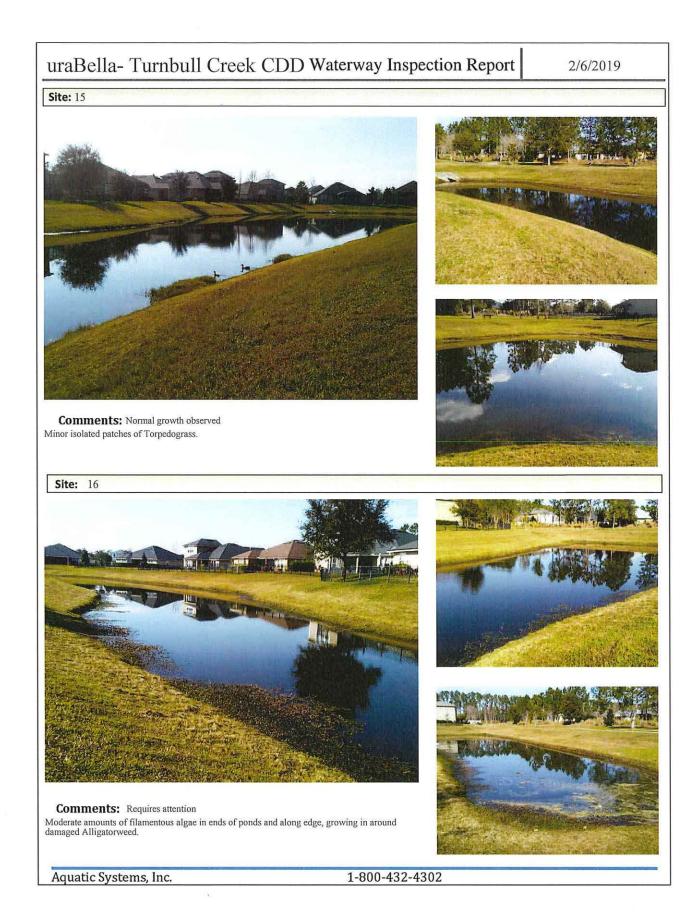

### Site: 21

**Comments:** Site looks good Trace amounts of Torpedograss along edge of pond.