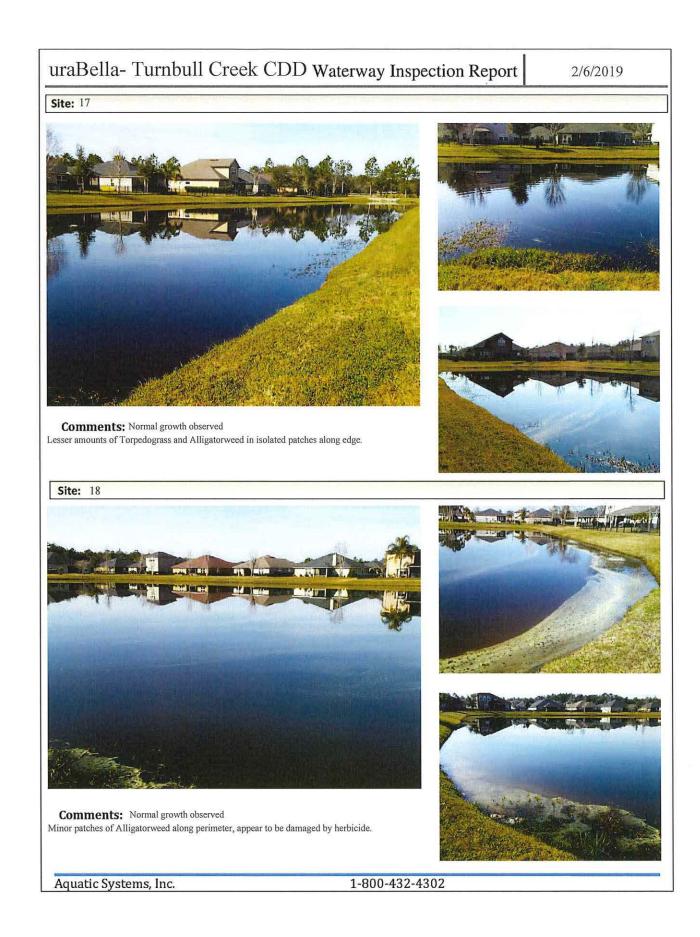

# uraBella- Turnbull Creek CDDWaterway Inspection Report 2/6/2019 Site: 7 **Comments:** Requires attention Torpedograss & Pennywort 1-3 ft. out along shoreline. Minor patches of filamentous algae. Site: 8 ----017 I DA HAT Comments: Normal growth observed Lesser amounts of shoreline grasses along edge- minor amounts of damaged Alligatorweed and filamentous algae in ends of pond. Aquatic Systems, Inc. 1-800-432-4302