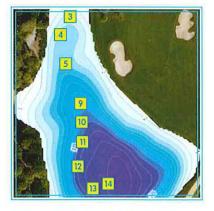

# MuraBella- Turnbull Creek CDD Waterway Inspection Report

Reason for Inspection: Waterway Service Proposal

Inspection Date: 2/6/2019

# uraBella- Turnbull Creek CDD Waterway Inspection Report

2/6/2019

### Site: 1

**Comments:** Requires attention Torpedograss, Alligatorweed along edge of pond 1-4 ft. out. Barriers in place on large weir box.

Primrose willow growing up along edge of pond and Torpedograss 1-3 ft. along edge. Water visibility low, trace amounts of filamentous algae.

### Site: 3

**Comments:** Requires attention Heavy growth of Torpedograss, Pennywort, and Alligatorweed around entire perimeter of pond.

## **Comments:** Requires attention Intermittent patches of Torpedograss, Pennywort, Alligatorweed, Cattail, and Primrose Willow around shoreline.

Aquatic Systems, Inc.

1-800-432-4302

# uraBella- Turnbull Creek CDDWaterway Inspection Report 2/6/2019 Site: 7 **Comments:** Requires attention Torpedograss & Pennywort 1-3 ft. out along shoreline. Minor patches of filamentous algae. Site: 8 ----017 I DA HAT Comments: Normal growth observed Lesser amounts of shoreline grasses along edge- minor amounts of damaged Alligatorweed and filamentous algae in ends of pond. Aquatic Systems, Inc. 1-800-432-4302

# Site: 9 and a reason in Comments: Normal growth observed Trace amounts of Alligatorweed and Primrose willow along edge of pond. Site: 10 1 B.6 Comments: Requires attention Heavy Alligatorweed and Torpedograss 1-4 ft. out along perimeter. Aquatic Systems, Inc. 1-800-432-4302

### Site: 19

**Comments:** Requires attention Heavy growth of Torpedograss along the perimeter of the pond, 1-4 ft. out. Filamentous growing in and around the grasses.

Comments: Normal growth observed Minor amounts of Alligatorweed along perimeter.

### Site: 21

**Comments:** Site looks good Trace amounts of Torpedograss along edge of pond.