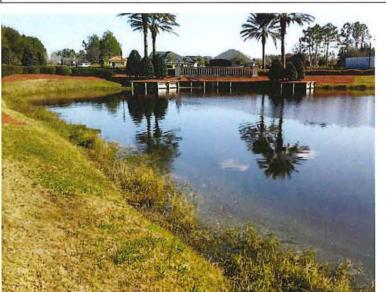

### Site: 1

**Comments:** Requires attention Torpedograss, Alligatorweed along edge of pond 1-4 ft. out. Barriers in place on large weir box.

Primrose willow growing up along edge of pond and Torpedograss 1-3 ft. along edge. Water visibility low, trace amounts of filamentous algae.