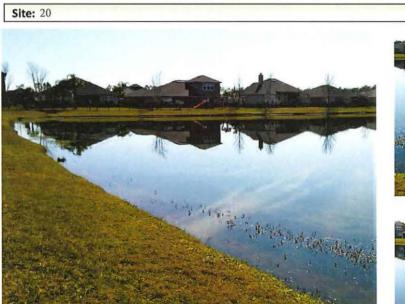

--017 I DA HAT Comments: Normal growth observed Lesser amounts of shoreline grasses along edge- minor amounts of damaged Alligatorweed and filamentous algae in ends of pond. Aquatic Systems, Inc. 1-800-432-4302

# uraBella- Turnbull Creek CDD Waterway Inspection Report

2/6/2019

# Site: 9 and a reason in Comments: Normal growth observed Trace amounts of Alligatorweed and Primrose willow along edge of pond. Site: 10 1 B.6 Comments: Requires attention Heavy Alligatorweed and Torpedograss 1-4 ft. out along perimeter. Aquatic Systems, Inc. 1-800-432-4302









# uraBella- Turnbull Creek CDD Waterway Inspection Report



### Site: 19



**Comments:** Requires attention Heavy growth of Torpedograss along the perimeter of the pond, 1-4 ft. out. Filamentous growing in and around the grasses.



Comments: Normal growth observed Minor amounts of Alligatorweed along perimeter.





Aquatic Systems, Inc.

1-800-432-4302

## Murabella- Turnbull Creek CDD Waterway Inspection Report

### Site: 21





**Comments:** Site looks good Trace amounts of Torpedograss along edge of pond.

### Management Summary

The main concern for the ponds at Murabella/Turnbull Creek CDD is the control of nuisance grasses along the shoreline. Many ponds have native shoreline growth like Pennywort and Cattail, but the majority of the growth is non-native invasive vegetation, namely Torpedograss and Alligatorweed, which will continue to spread without treatment.

Certain types of littoral growth are recommended in the future if the goal of the CDD is to maintain the shoreline integrity. Native species like D