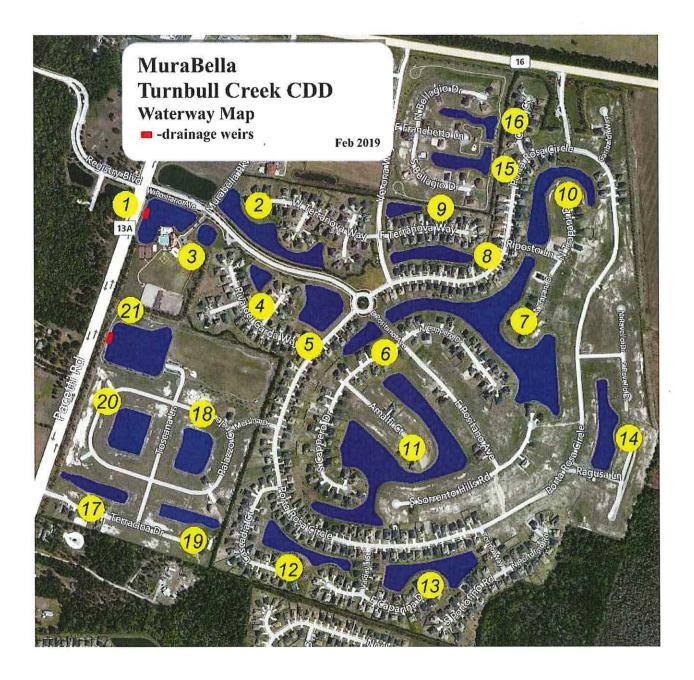

# Site Map

Created on: 2/11/2019

| ĄĆ                   |                                                                                                                                  | ERTIF             | ICATE OF LIABI                                                    | LITY INSU                                       | JRANC                      | E                                                                                                               |                           | MM/DD/YYYY)<br>.8/2019   |        |
|----------------------|----------------------------------------------------------------------------------------------------------------------------------|-------------------|-------------------------------------------------------------------|-------------------------------------------------|----------------------------|-----------------------------------------------------------------------------------------------------------------|---------------------------|--------------------------|--------|
| CERT<br>BELC<br>REPF | CERTIFICATE IS ISSUED AS A I<br>IFICATE DOES NOT AFFIRMATI<br>W. THIS CERTIFICATE OF INS<br>RESENTATIVE OR PRODUCER, AN          | VELY OR<br>URANCE | NEGATIVELY AMEND, EX<br>DOES NOT CONSTITUTE<br>ERTIFICATE HOLDER. | TEND OR ALTE<br>A CONTRACT E                    | R THE CO                   | VERAGE AFFORDED B<br>HE ISSUING INSURER(                                                                        | Y THE<br>S), AU           | THORIZED                 |        |
| If SU                | RTANT: If the certificate holder<br>BROGATION IS WAIVED, subject<br>ertificate does not confer rights t                          | to the ter        | ms and conditions of the p<br>ificate holder in lieu of such      | olicy, certain po<br>endorsement(s)             | licies may i               | IAL INSURED provision:<br>require an endorsement                                                                | s or be<br>A st           | e endorsed<br>atement or |        |
| RODUC                |                                                                                                                                  |                   | 4-439-8000 CO                                                     | NTACT Certif                                    | icates At                  | lanta                                                                                                           |                           |                          |        |
|                      | o USA Inc.                                                                                                                       |                   | PH                                                                | ONE<br>C. No, Ext): 404-43                      | 9-8000                     | FAX<br>(A/C, No)                                                                                                | 404-4                     | 39-8001                  |        |
|                      | tegro Insurance Brokers                                                                                                          |                   | E.                                                                | MAIL<br>DRESS: Certif                           | icatesAtl                  | anta@integrogroup.c                                                                                             | om                        |                          |        |
| uite                 | enridge Point Parkway                                                                                                            |                   |                                                                   |                                                 |                            |                                                                                                                 |                           | NAIC #                   |        |
|                      | a, GA 30342                                                                                                                      |                   | 1815                                                              | INSURER(S) AFFORDING COVERAGE                   |                            |                                                                                                                 |                           | 22667                    |        |
| SURED                |                                                                                                                                  |                   |                                                                   | INSURER B: OLD REPUBLIC INS CO                  |                            |                                                                                                                 |                           | 24147                    |        |
| OLITU                | DE LAKE MANAGEMENT DBA AQU.                                                                                                      | ATIC SYS          |                                                                   | SURER C : ACE PR                                |                            | the second se |                           | 20699                    |        |
|                      | RTEX WATER FEATURES (REN79                                                                                                       | 5)                |                                                                   | SURER D : ALLIAN                                |                            |                                                                                                                 |                           | 36420                    |        |
| 320 E                | ROOKWOOD DR STE H                                                                                                                |                   | 5 Y 1                                                             | SURER E :                                       | 1                          |                                                                                                                 |                           |                          |        |
| ITTLE                | ROCK, AR 72202-1412                                                                                                              |                   |                                                                   | SURER F :                                       |                            |                                                                                                                 |                           |                          |        |
|                      |                                                                                                                                  | TIFICATE          | NUMBER: 55179763                                                  | JUNENT .                                        |                            | REVISION NUMBER:                                                                                                |                           |                          |        |
|                      | IS TO CERTIFY THAT THE POLICIES<br>ATED. NOTWITHSTANDING ANY RE<br>IFICATE MAY BE ISSUED OR MAY<br>USIONS AND CONDITIONS OF SUCH | EQUIREME          | NT, TERM OR CONDITION OF<br>THE INSURANCE AFFORDED                | ANY CONTRACT<br>BY THE POLICIE<br>EN REDUCED BY | OR OTHER                   | DOCUMENT WITH RESPEC                                                                                            | OT TO                     | WHICH THI                |        |
| SR<br>TR             | TYPE OF INSURANCE                                                                                                                | ADDL SUBR         | POLICY NUMBER                                                     | POLICY EFF<br>(MM/DD/YYYY)                      | POLICY EXP<br>(MM/DD/YYYY) | LIMIT                                                                                                           | 5                         |                          |        |
| A X                  | COMMERCIAL GENERAL LIABILITY                                                                                                     |                   | OGLG27240331                                                      | 10/01/18                                        | 10/01/19                   | EACH OCCURRENCE                                                                                                 | \$ 5,0                    | 000,000                  |        |
|                      | CLAIMS-MADE X OCCUR                                                                                                              |                   |                                                                   |                                                 |                            | DAMAGE TO RENTED<br>PREMISES (Ea occurrence)                                                                    | \$ 5,0                    | 000,000                  |        |
|                      |                                                                                                                                  |                   |                                                                   |                                                 |                            | MED EXP (Any one person)                                                                                        | \$ 5,0                    | 000                      |        |
|                      |                                                                                                                                  |                   |                                                                   |                                                 |                            | PERSONAL & ADV INJURY                                                                                           | \$ 5,0                    | 000,000                  |        |
| GE                   | N'L AGGREGATE LIMIT APPLIES PER                                                                                                  |                   |                                                                   |                                                 |                            | GENERAL AGGREGATE                                                                                               | \$ 5,0                    | 000,000                  |        |
| x                    | POLICY X PRO- X LOC                                                                                                              |                   |                                                                   |                                                 |                            | PRODUCTS - COMP/OP AGG                                                                                          | \$ 5,0                    | 000,000                  |        |
|                      | OTHER                                                                                                                            |                   |                                                                   |                                                 |                            |                                                                                                                 | s                         |                          |        |
| B AU                 | TOMOBILE LIABILITY                                                                                                               |                   | MWTB314124                                                        | 10/01/18                                        | 10/01/19                   | COMBINED SINGLE LIMIT<br>(Ea accident)                                                                          | \$ 2,0                    | 000,000                  |        |
| x                    | ANY AUTO                                                                                                                         |                   |                                                                   |                                                 |                            | BODILY INJURY (Per person)                                                                                      | \$                        |                          |        |
|                      | AUTOS ONLY SCHEDULED                                                                                                             |                   |                                                                   |                                                 |                            | BODILY INJURY (Per accident)                                                                                    | 5                         |                          |        |
|                      | HIRED NON-OWNED AUTOS ONLY                                                                                                       |                   |                                                                   |                                                 |                            | PROPERTY DAMAGE<br>(Per accident)                                                                               | 5                         |                          |        |
|                      |                                                                                                                                  | 1 1 .             |                                                                   |                                                 |                            |                                                                                                                 | \$                        |                          |        |
| C X                  | UMBRELLA LIAB X OCCUR                                                                                                            |                   | X00G27239420                                                      | 10/01/18                                        | 10/01/19                   | EACH OCCURRENCE                                                                                                 | \$ 5,0                    | 000,000                  |        |
|                      | EXCESS LIAB CLAIMS-MADE                                                                                                          |                   |                                                                   |                                                 |                            | AGGREGATE                                                                                                       | \$ 5,0                    | 000,000                  |        |
| in the second second | DED RETENTIONS 10,000                                                                                                            |                   |                                                                   |                                                 |                            |                                                                                                                 | \$                        |                          |        |
|                      | RKERS COMPENSATION                                                                                                               | - 1               | MWC314123                                                         | 10/01/18                                        | 10/01/19                   | X PER OIH-                                                                                                      |                           |                          |        |
| AN                   | PROPRIETOR/PARTNER/EXECUTIVE                                                                                                     | N/A               |                                                                   |                                                 |                            | E.L. EACH ACCIDENT                                                                                              | \$ 2,0                    | 00,000                   |        |
| (Ma                  | ndatory in NH)                                                                                                                   | 110               |                                                                   |                                                 |                            |                                                                                                                 | E L DISEASE - EA EMPLOYEE | 5 2,0                    | 00,000 |
| If ye                | is, describe under<br>SCRIPTION OF OPERATIONS below                                                                              |                   |                                                                   |                                                 |                            | E.L. DISEASE - POLICY LIMIT                                                                                     |                           |                          |        |
|                      | rors & Omissions                                                                                                                 |                   | OGLG27240331                                                      | 10/01/18                                        | 10/01/19                   | Each Act/Aggregate                                                                                              |                           |                          |        |
| D Co                 | ntractors Pollution                                                                                                              |                   | U5L00010318                                                       | 04/01/18                                        | 10/01/19                   | Each Incident/Agg                                                                                               | 5,00                      | 0,000                    |        |
| ESCRIP               | TION OF OPERATIONS / LOCATIONS / VEHIC                                                                                           | LES (ACORD        | 101, Additional Remarks Schedule, n                               | nay be attached if more                         | e space is requir          | ed)                                                                                                             |                           |                          |        |
|                      |                                                                                                                                  |                   | 100000                                                            |                                                 | 3                          |                                                                                                                 |                           |                          |        |
| ERTI                 | FICATE HOLDER                                                                                                                    |                   | C.                                                                | ANCELLATION                                     |                            |                                                                                                                 |                           |                          |        |
| vider                | ce of Coverage                                                                                                                   |                   |                                                                   |                                                 | DATE TH                    | ESCRIBED POLICIES BE CA<br>EREOF, NOTICE WILL E<br>Y PROVISIONS.                                                |                           |                          |        |
|                      |                                                                                                                                  |                   | AU                                                                | THORIZED REPRESE                                | NTATIVE                    |                                                                                                                 |                           |                          |        |
|                      |                                                                                                                                  |                   | 1035                                                              |                                                 |                            |                                                                                                                 |                           |                          |        |
|                      |                                                                                                                                  |                   |                                                                   |                                                 | 2                          | and Signett                                                                                                     |                           |                          |        |