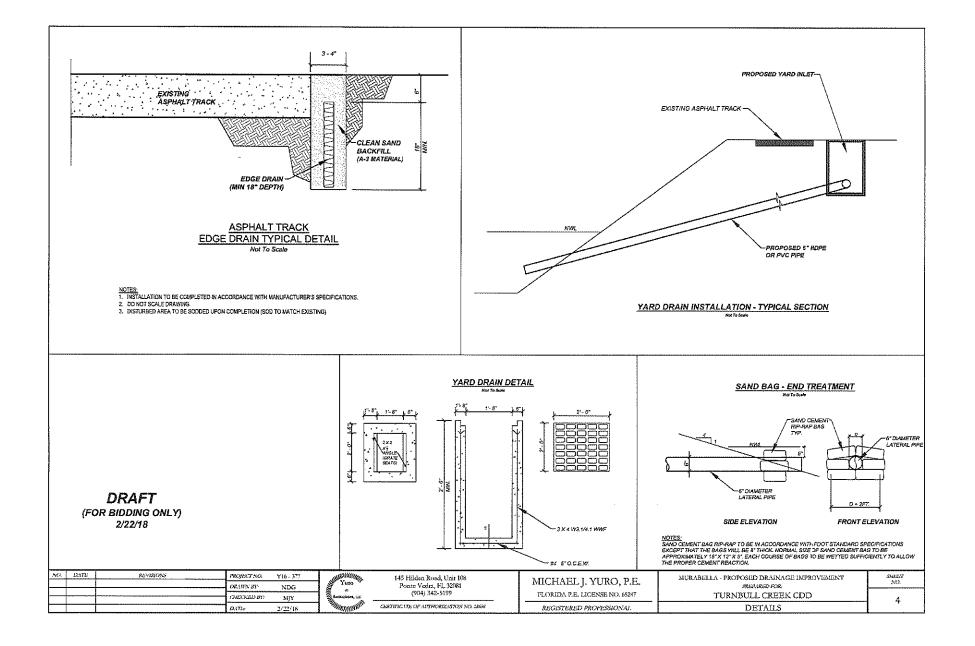

### TURNBULL CREEK COMMUNITY DEVELOPMENT DISTRICT (at MURABELLA) Walking Track Drainage Improvements STATE ROAD #16 SHEET INDEX COVER PESCARA TRACK SAN MARINO TRACK DETAILS DRAFT INSTALL FLOATING -TURBIDITY BARRIER SAN MARINO WALKING (FOR BIDDING ONLY) 2/22/18 TRACK E POSITANO AVE **IMPROVEMENTS** PESCARA WALKING TRACK 145 Hilden Road, Unit 108 Ponte Vedra, FL 32081 (904) 342-5199 MURABELLA - PROPOSED DRAINAGE IMPROVEMENT MICHAEL J. YURO, P.E. DRAWN BY FLORIDA P.E. LICENSE NO. 65247 TURNBULL CREEK CDD CHECKED BY: CERTIFICATE OF AUTHORIZATION NO. 2868 REGISTERED PROFESSIONAL PROJECT LOCATION

| NO. | DATE: | REVISIONS | PROJECTNO. Y16 - 377 |         |  |
|-----|-------|-----------|----------------------|---------|--|
| _   |       |           | DRAWN BY             | NDG     |  |
|     |       |           | CHECKED BY:          | MIY     |  |
|     |       |           | DATI::               | 2/22/18 |  |

145 Hilden Road, Unit 108 Ponte Vedra, FL 32081 (904) 342-5199

CERTIFICATE OF AUTHORIZATION NO. 28688

MICHAEL J. YURO, P.E. FLORIDA P.E. LICENSE NO. 65247

| DE   | GISTE | PET  | ani    | 11340 | cerry |      |
|------|-------|------|--------|-------|-------|------|
| 201. | CISIL | MEAN | Little | 15.50 | 2211  | NAM. |

| MURABELLA - PROPOSED DRAINAGE IMPROVEMENT |        |  |  |
|-------------------------------------------|--------|--|--|
| PREPARED FOR:                             | -      |  |  |
| TURNBULL CREEK CDD                        |        |  |  |
| DESCARA TRACE INDAINIAGE IMPROVEMENTS     | $\neg$ |  |  |