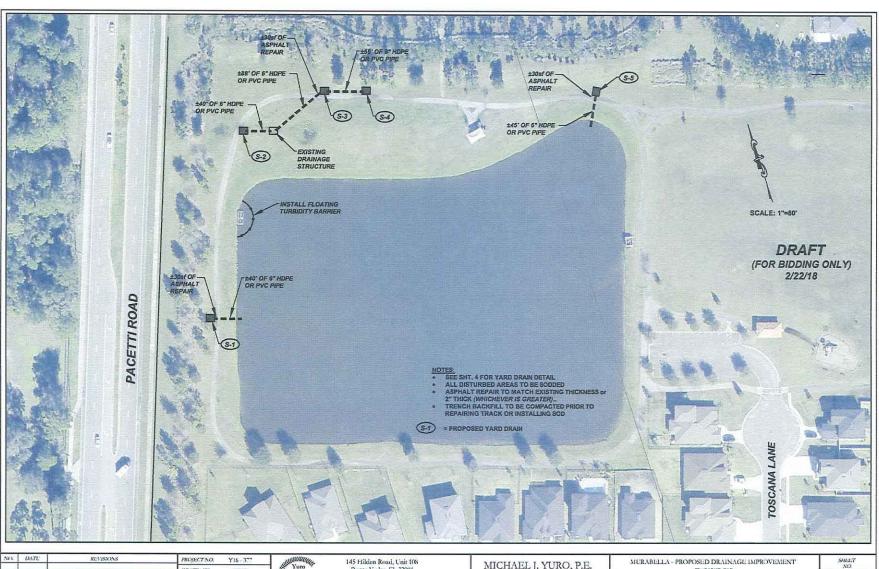

**Engineers Report** 

Date:

March 6, 2018

Below is a summary of efforts completed since the last CDD meeting:

- Phase 2 pond bank repairs:
  - o Received bid from DBI (Aquagenix) \$182,990
    - NO Bid (due to being too busy) from:
      - HEB
      - Barco-Duval
      - Grimes Utilities
    - No Response from:
      - JUM
      - Besch & Smith
- Pescara & San Marino Track Drainage:
  - o Finalized plans (attached) and submitted for Bid.
    - Interest from several contractors (Duval Asphalt, HEB, Aquagenix)...hoping for bids by the meeting date.
- DR Horton Lot Drainage Issue:
  - Forwarded drainage easement agreement to DR Horton and reiterated the need to tie into the existing storm inlet located at the top of the pond bank. DR Horton responded with comments that they wanted addressed in the agreement prior to signing...this is being reviewed and finalized by CDD staff.
- General Consulting:
  - o I continue to respond to emails, phone calls & questions from Board members and staff on a variety of issues, as requested.

### TURNBULL CREEK COMMUNITY DEVELOPMENT DISTRICT (at MURABELLA) Walking Track Drainage Improvements STATE ROAD #16 SHEET INDEX COVER PESCARA TRACK SAN MARINO TRACK DETAILS DRAFT INSTALL FLOATING -TURBIDITY BARRIER SAN MARINO WALKING (FOR BIDDING ONLY) 2/22/18 TRACK E POSITANO AVE **IMPROVEMENTS** PESCARA WALKING TRACK 145 Hilden Road, Unit 108 Ponte Vedra, FL 32081 (904) 342-5199 MURABELLA - PROPOSED DRAINAGE IMPROVEMENT MICHAEL J. YURO, P.E. DRAWN BY FLORIDA P.E. LICENSE NO. 65247 TURNBULL CREEK CDD CHECKED BY: CERTIFICATE OF AUTHORIZATION NO. 2868 REGISTERED PROFESSIONAL PROJECT LOCATION