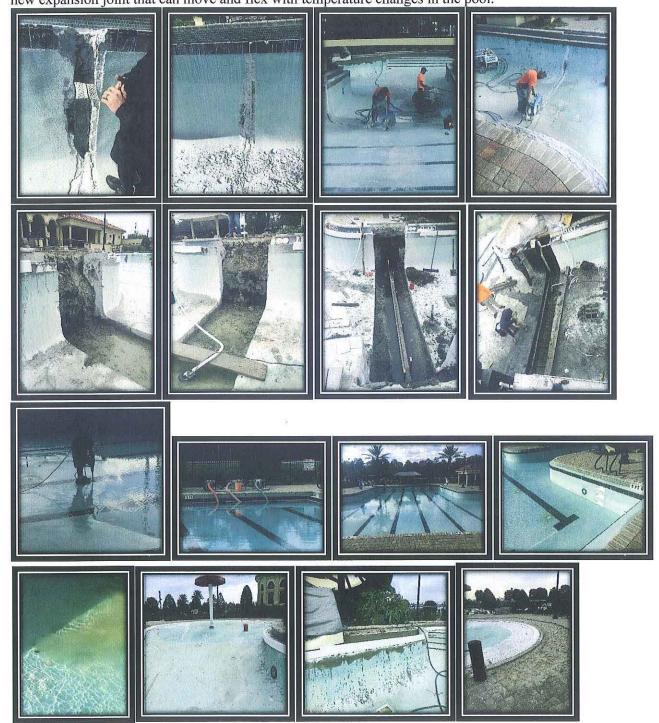

Re:

Construction Contract between the Turnbull Creek Community Development District ("District") and Crown Pools Cleaning, Inc. ("Crown") for Pool Resurfacing and Repair Services (the "Agreement")

Dear Mr. Correia:

In accordance with the Agreement, including the extensions afforded Crown, Crown agreed to Final Completion of the Project on or before February 9, 2018. As you are aware, Crown failed to reach Final Completion as required by the Agreement. Accordingly, the District hereby puts Crown on notice of its intent to consider enforcing its rights to liquidated damages at the contractual rate of \$500 per calendar day beginning February 10, 2018 and thereafter. The Board of Supervisors ("Board") meets March 6, 2018 at which time it will consider its options related to liquidated damages. Time remains of the essence for the completion of the Project, and the District expects Crown to work expeditiously to complete the Project. Nothing in this letter shall be deemed a waiver of any right or remedy the District has against Crown under the terms of the Agreement or Florida law.