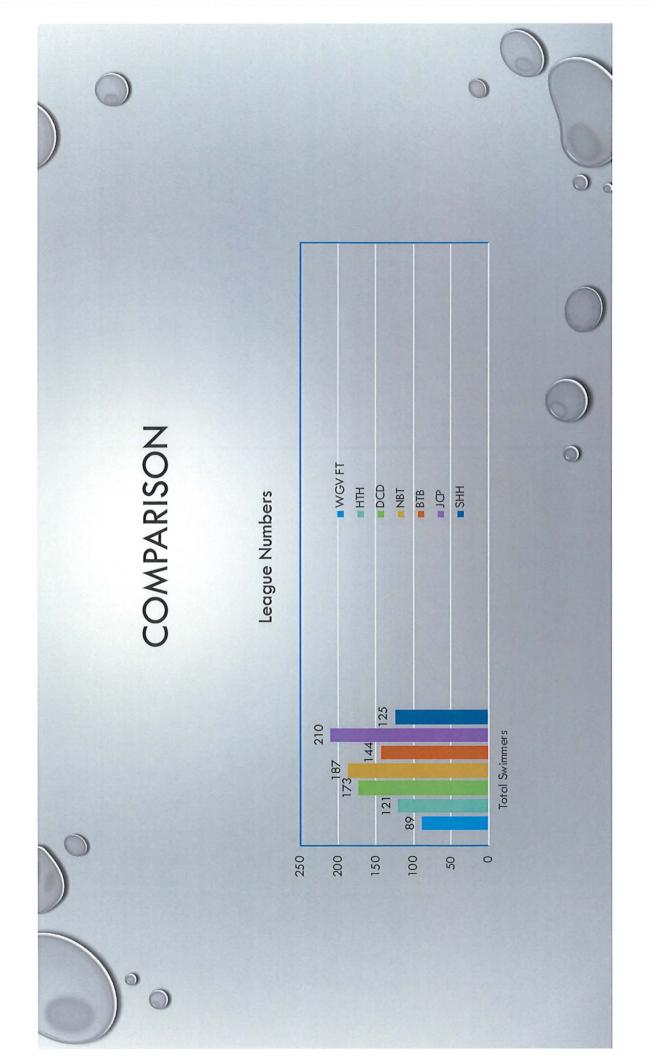

|
| Bonding Company and/or Bond Agent: Address:                                                                                         |
| Phone #:                                                                                                                            |
| Bank Name or Funding Source: Address:                                                                                               |
| Contact Name: Phone #:                                                                                                              |
| Contract Amount: RETAINAGE: %                                                                                                       |











# OUR KIDS ARE AMAZING

| Event | Event 31 Girls 10 & Under 100 Yard IM |     |                             |           |             |         |
|-------|---------------------------------------|-----|-----------------------------|-----------|-------------|---------|
|       | Name                                  | Age | Team                        | Seed Time | Finals Time | Points_ |
| 1     | VanDeusen, Mollie                     | 9   | South Hampton Hurricanes-FL | NT        | 1:36.23     | 7       |
| 2     | Cooksey, Katie                        | 10  | Wgv Fighting Turtles-FL     | NT        | 1:38.73     | 5       |
| 3     | Dowell, Alexa                         | 10  | Wgv Fighting Turtles-FL     | NT        | 1:40.35     | 4       |
| 4     | Tunnicliffe, Maisie