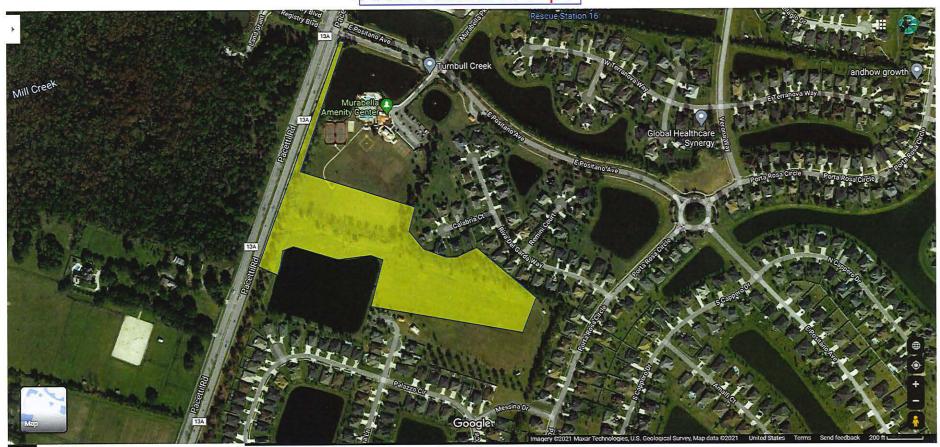

- 1. After receiving an initial estimate of \$16,800, we were able to negotiate two competitive bids (\$10,580 from Clarson and Associates, and \$12,500 from Geomatics Corp.; see attached) for topographic survey work for the following areas: the area including the jogging trail between the retention pond (north of Palazzo Cir) and the south gazebo in the Murabella amenity center field along Pacetti Road; and the mailbox area on San Giacomo Road (as well as on the east side of the road, adjacent to SR16. The size of the survey area was slightly larger than initially suggested for the San Giacomo site, as it appears that some of the inundation issues extend into adjacent homeowner's properties (e.g. to the west on the other side of the berm). We ask that the Board votes to approve one of the bids (both are from reputable firms with whom we have worked before).
- 2. We responded to a homeowner complaint at 1921 Amalfi Ct. regarding erosion from the top of the slope in the backyard, above the pond top-of-bank. We logged the positions and took photos of several locations in the backyards of residents where sod was eroding under their fences and between fences and the pond top-of-bank. We also observed several more instances of this erosion in the backyards of other homeowners that could be viewed across the pond. We ask permission from the Board to continue investigating sources of this issue as well as potential solutions.