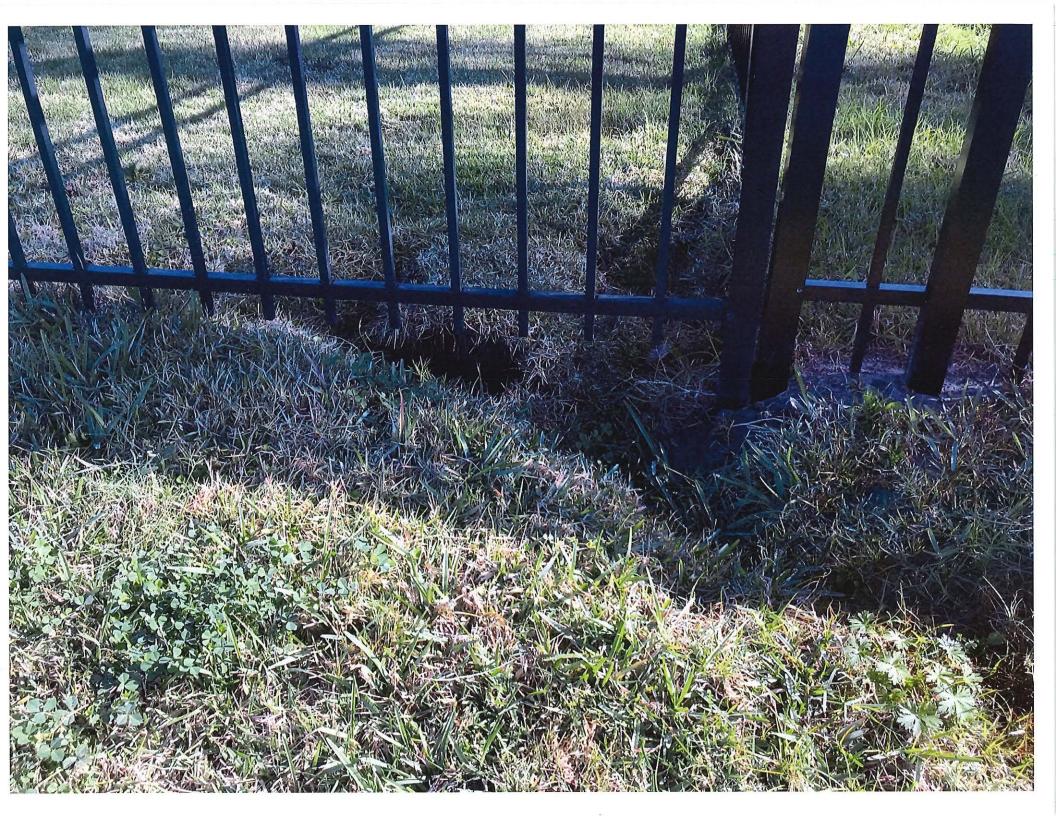

- 1. I have reviewed certain documentation, made personal observation and inspection of the repair of drainage issues caused by a concrete spill related to the Project. To the best of my knowledge and belief, the repairs to the drainage areas have been completed in substantial compliance with the applicable permit requirements and in substantial accordance with the permitted plans and specifications available to me for inspection and are free from obstruction, and are functional for their intended purpose.
- 2. I have reviewed certain documentation, made personal observation and inspection of the repair/replacement of landscape improvements and the District-owned areas impacted by the Project. To the best of my knowledge and belief, the repair and replacement of the landscape improvements and other improvements in the District-owned areas have been completed and are functional for their intended purpose.
- 3. In my professional opinion, the drainage issues resulting from the Project have been resolved and the landscape improvements and District-owned areas affected by the Project have been returned to the same or better condition as before commencement of the Project.