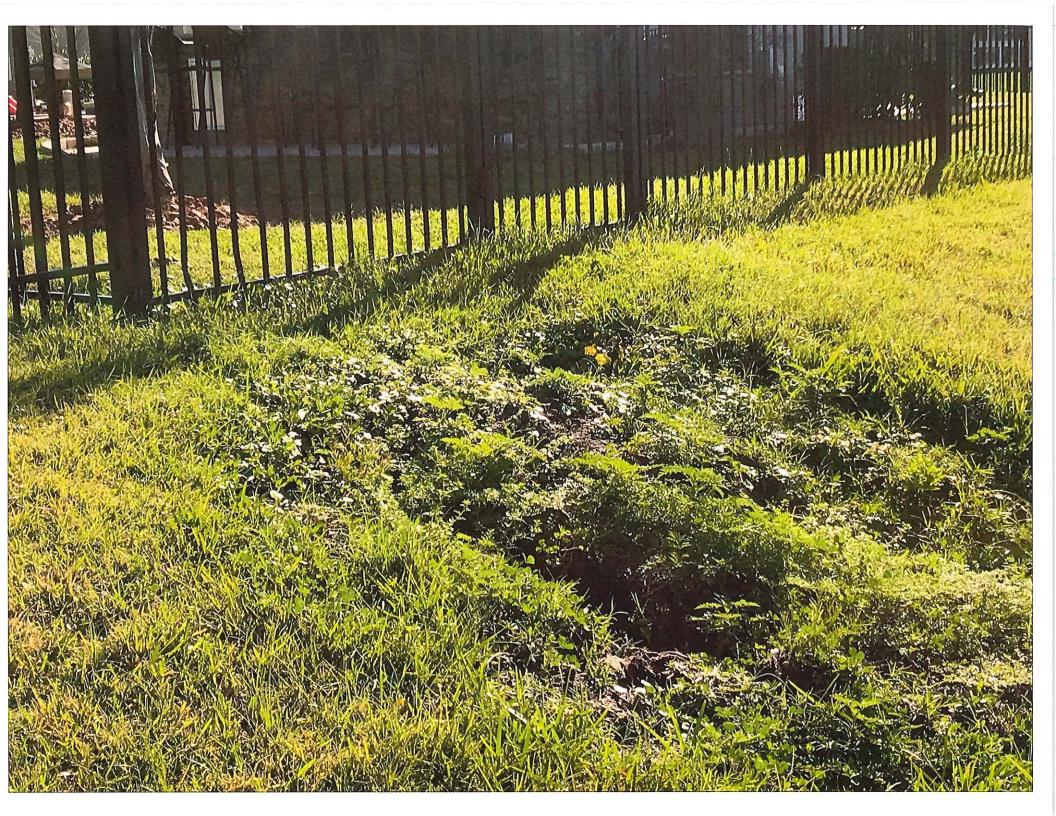

- 1. After receiving an initial estimate of \$16,800, we were able to negotiate two competitive bids (\$10,580 from Clarson and Associates, and \$12,500 from Geomatics Corp.; see attached) for topographic survey work for the following areas: the area including the jogging trail between the retention pond (north of Palazzo Cir) and the south gazebo in the Murabella amenity center field along Pacetti Road; and the mailbox area on San Giacomo Road (as well as on the east side of the road, adjacent to SR16. The size of the survey area was slightly larger than initially suggested for the San Giacomo site, as it appears that some of the inundation issues extend into adjacent homeowner's properties (e.g. to the west on the other side of the berm). We ask that the Board votes to approve one of the bids (both are from reputable firms with whom we have worked before).
- 2. We responded to a homeowner complaint at 1921 Amalfi Ct. regarding erosion from the top of the slope in the backyard, above the pond top-of-bank. We logged the positions and took photos of several locations in the backyards of residents where sod was eroding under their fences and between fences and the pond top-of-bank. We also observed several more instances of this erosion in the backyards of other homeowners that could be viewed across the pond. We ask permission from the Board to continue investigating sources of this issue as well as potential solutions.