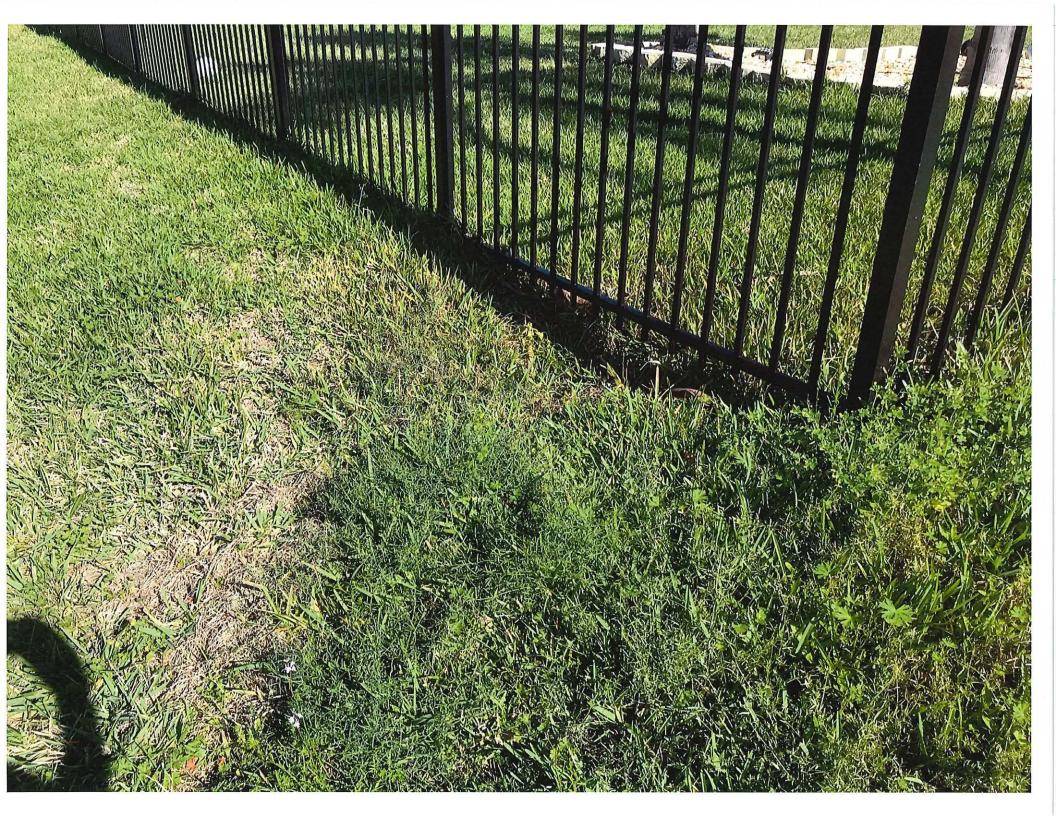

- 1. After receiving an initial estimate of \$16,800, we were able to negotiate two competitive bids (\$10,580 from Clarson and Associates, and \$12,500 from Geomatics Corp.; see attached) for topographic survey work for the following areas: the area including the jogging trail between the retention pond (north of Palazzo Cir) and the south gazebo in the Murabella amenity center field along Pacetti Road; and the mailbox area on San Giacomo Road (as well as on the east side of the road, adjacent to SR16. The size of the survey area was slightly larger than initially suggested for the San Giacomo site, as it appears that some of the inundation issues extend into adjacent homeowner's properties (e.g. to the west on the other side of the berm). We ask that the Board votes to approve one of the bids (both are from reputable firms with whom we have worked before).
- 2. We responded to a homeowner complaint at 1921 Amalfi Ct. regarding erosion from the top of the slope in the backyard, above the pond top-of-bank. We logged the positions and took photos of several locations in the backyards of residents where sod was eroding under their fences and between fences and the pond top-of-bank. We also observed several more instances of this erosion in the backyards of other homeowners that could be viewed across the pond. We ask permission from the Board to continue investigating sources of this issue as well as potential solutions.