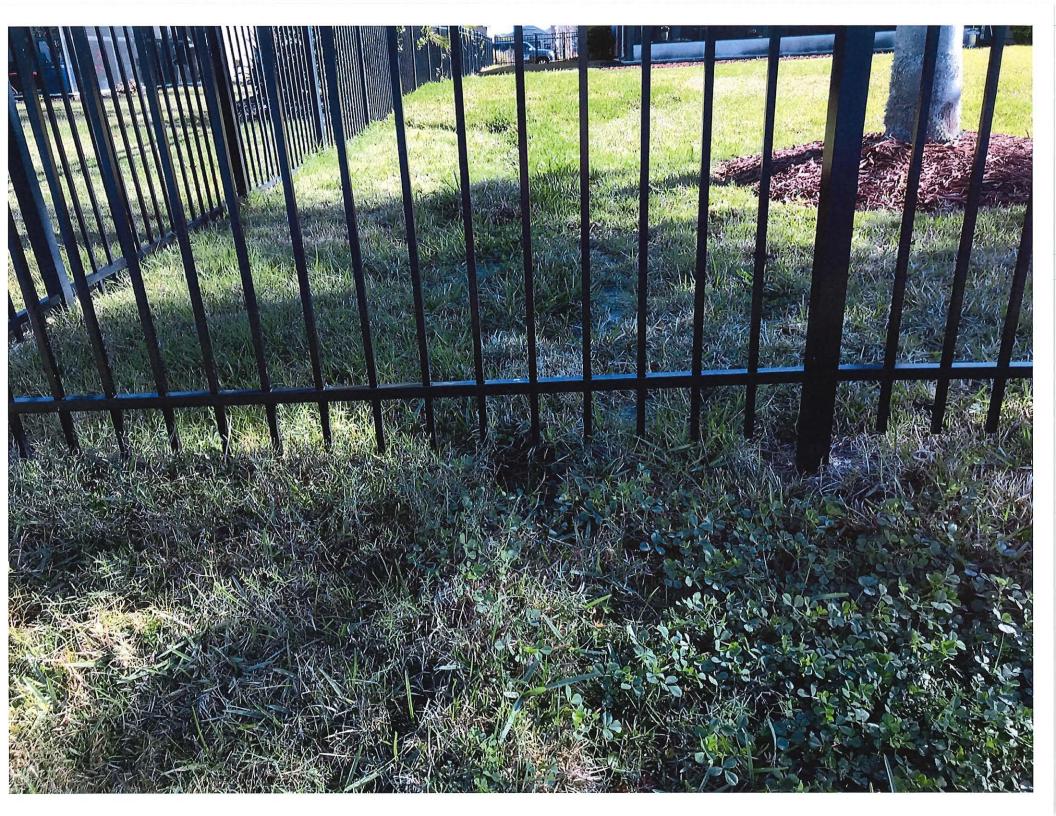

- 1. I have reviewed certain documentation, made personal observation and inspection of the repair of drainage issues caused by a concrete spill related to the Project. To the best of my knowledge and belief, the repairs to the drainage areas have been completed in substantial compliance with the applicable permit requirements and in substantial accordance with the permitted plans and specifications available to me for inspection and are free from obstruction, and are functional for their intended purpose.
- 2. I have reviewed certain documentation, made personal observation and inspection of the repair/replacement of landscape improvements and the District-owned areas impacted by the Project. To the best of my knowledge and belief, the repair and replacement of the landscape improvements and other improvements in the District-owned areas have been completed and are functional for their intended purpose.
- 3. In my professional opinion, the drainage issues resulting from the Project have been resolved and the landscape improvements and District-owned areas affected by the Project have been returned to the same or better condition as before commencement of the Project.