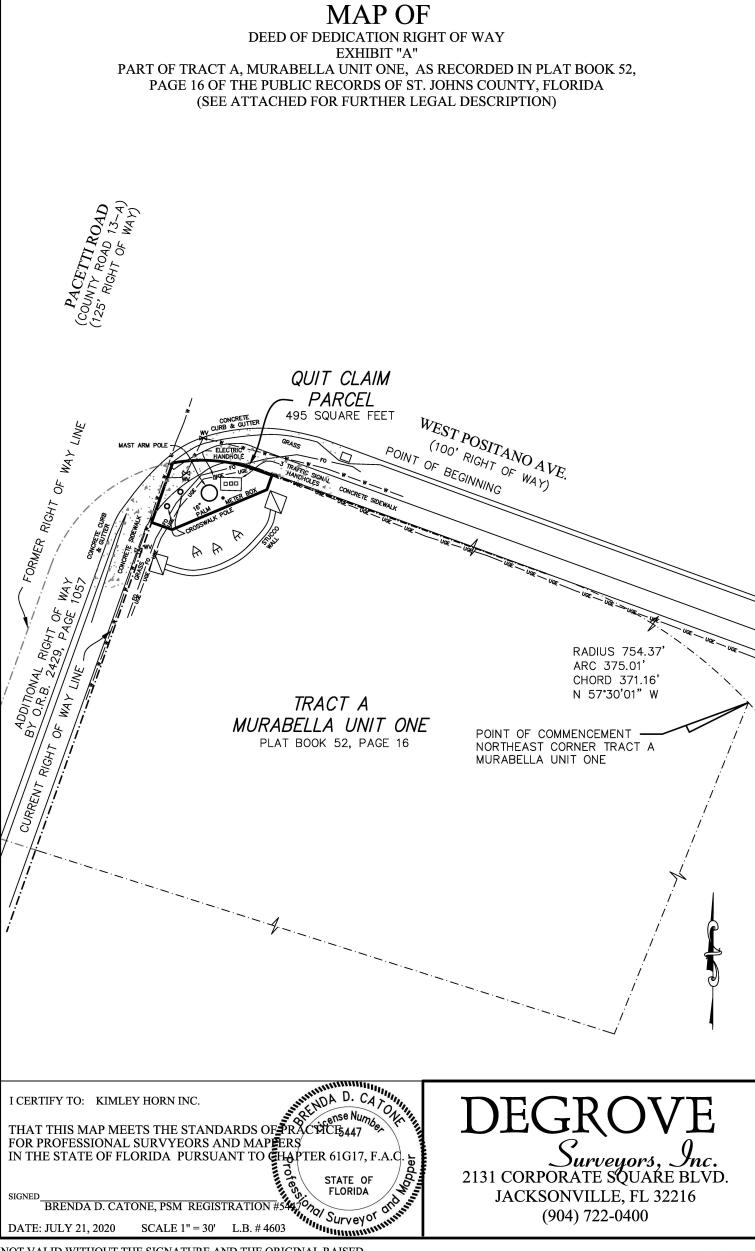

DEED OF DEDICATION RIGHT OF WAY EXHIBIT "A"

PART OF TRACT A, MURABELLA UNIT ONE, AS RECORDED IN PLAT BOOK 52, PAGE 16 OF THE PUBLIC RECORDS OF ST. JOHNS COUNTY, FLORIDA, BEING MORE PARTICULARLY DESCRIBED AS FOLLOWS:

BEGIN AT THE NORTHEAST CORNER OF SAID TRACT A, LYING ON THE SOUTHERLY RIGHT OF WAY LINE OF WEST POSITANO AVENUE, (A 100 FOOT RIGHT OF WAY BY SAID PLAT OF MURABELLA UNIT ONE), SAID POINT LYING ON A CURVE CONCAVE SOUTHWESTERLY, HAVING A RADIUS OF 754.37 FEET; THENCE NORTHWESTERLY ALONG SAID SOUTHERLY RIGHT OF WAY LINE AND ALONG THE ARC OF SAID CURVE, AN ARC LENGTH OF 375.01 FEET, SAID ARC BEING SUBTENDED BY A CHORD BEARING AND DISTANCE OF NORTH 57 DEGREES 30 MINUTES 01 SECONDS WEST, 371.16 FEET TO THE POINT OF TANGENCY OF SAID CURVE; THENCE NORTH 70 DEGREES 17 MINUTES 17 SECONDS WEST, CONTINUING ALONG SAID SOUTHWESTERLY RIGHT OF WAY LINE 380.05 FEET TO THE **POINT OF BEGINNING**; THENCE CONTINUE NORTH 70 DEGREES 17 MINUTES 17 SECONDS WEST, ALONG SAID SOUTHWESTERLY RIGHT OF WAY LINE, 5.55 FEET TO THE POINT OF CURVATURE OF A CURVE CONCAVE SOUTHERLY, HAVING A RADIUS OF 50.00 FEET; THENCE WESTERLY, CONTINUING ALONG SAID SOUTHERLY RIGHT OF WAY LINE AND ALONG THE ARC OF SAID CURVE AN ARC LENGTH OF 26.18 FEET, SAID ARC BEING SUBTENDED BY A CHORD BEARING AND DISTANCE OF NORTH 85 DEGREES 29 MINUTES 45 SECONDS WEST, 25.88 FEET TO THE SOUTHEASTERLY RIGHT OF WAY LINE OF PACETTI ROAD, (COUNTY ROAD 13-A, A 125 FOOT WIDE RIGHT OF WAY AS NOW ESTABLISHED); THENCE SOUTH 19 DEGREES 30 MINUTES 15 SECONDS WEST, ALONG SAID SOUTHEASTERLY RIGHT OF WAY LINE, 19.72 FEET; THENCE SOUTH 70 DEGREES 29 MINUTES 45 SECONDS EAST. LEAVING SAID SOUTHEASTERLY RIGHT OF WAY LINE, 6.78 FEET; THENCE NORTH 67 DEGREES 06 MINUTES 33 SECONDS EAST, 32.16 FEET; THENCE NORTH 19 DEGREES 42 MINUTES 43 SECONDS EAST, 4.72 FEET TO THE POINT OF BEGINNING.

CONTAINING 495 SQUARE FEET MORE OR LESS.