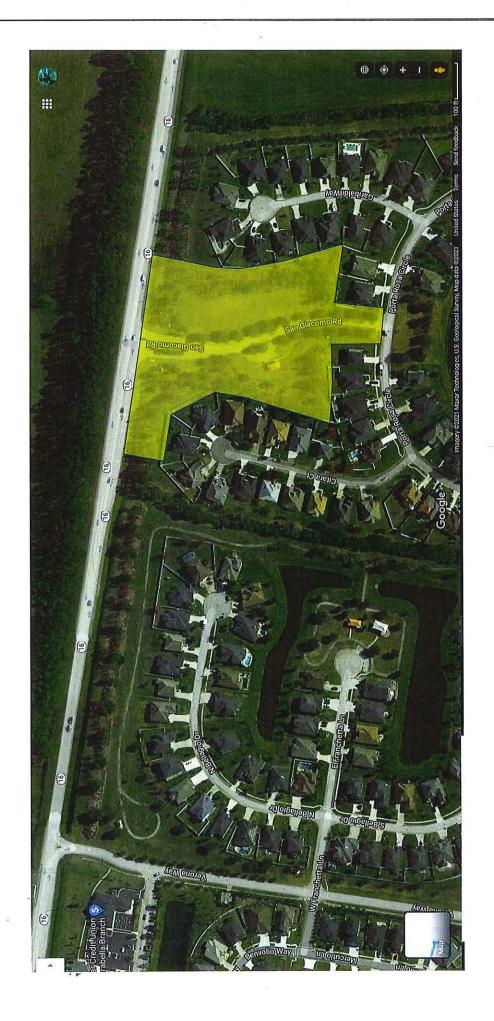

- 1. After receiving an initial estimate of \$16,800, we were able to negotiate two competitive bids (\$10,580 from Clarson and Associates, and \$12,500 from Geomatics Corp.; see attached) for topographic survey work for the following areas: the area including the jogging trail between the retention pond (north of Palazzo Cir) and the south gazebo in the Murabella amenity center field along Pacetti Road; and the mailbox area on San Giacomo Road (as well as on the east side of the road, adjacent to SR16. The size of the survey area was slightly larger than initially suggested for the San Giacomo site, as it appears that some of the inundation issues extend into adjacent homeowner's properties (e.g. to the west on the other side of the berm). We ask that the Board votes to approve one of the bids (both are from reputable firms with whom we have worked before).
- 2. We responded to a homeowner complaint at 1921 Amalfi Ct. regarding erosion from the top of the slope in the backyard, above the pond top-of-bank. We logged the positions and took photos of several locations in the backyards of residents where sod was eroding under their fences and between fences and the pond top-of-bank. We also observed several more instances of this erosion in the backyards of other homeowners that could be viewed across the pond. We ask permission from the Board to continue investigating sources of this issue as well as potential solutions.