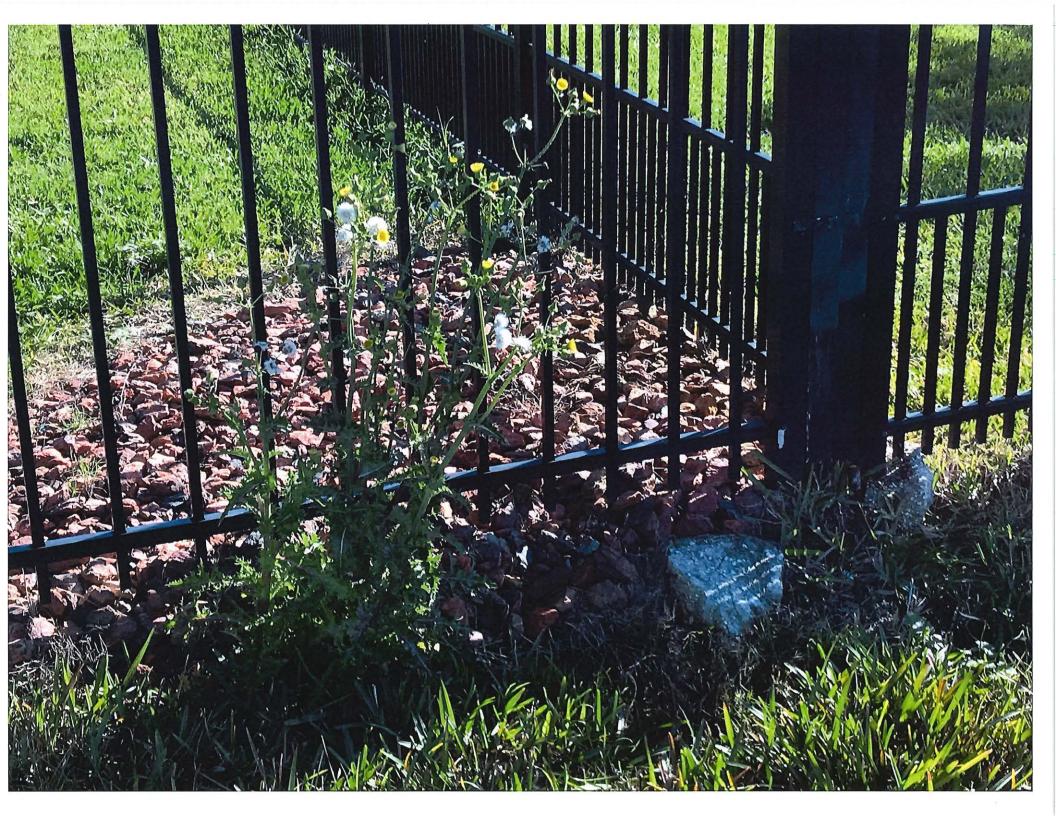

- 1. After receiving an initial estimate of \$16,800, we were able to negotiate two competitive bids (\$10,580 from Clarson and Associates, and \$12,500 from Geomatics Corp.; see attached) for topographic survey work for the following areas: the area including the jogging trail between the retention pond (north of Palazzo Cir) and the south gazebo in the Murabella amenity center field along Pacetti Road; and the mailbox area on San Giacomo Road (as well as on the east side of the road, adjacent to SR16. The size of the survey area was slightly larger than initially suggested for the San Giacomo site, as it appears that some of the inundation issues extend into adjacent homeowner's properties (e.g. to the west on the other side of the berm). We ask that the Board votes to approve one of the bids (both are from reputable firms with whom we have worked before).
- 2. We responded to a homeowner complaint at 1921 Amalfi Ct. regarding erosion from the top of the slope in the backyard, above the pond top-of-bank. We logged the positions and took photos of several locations in the backyards of residents where sod was eroding under their fences and between fences and the pond top-of-bank. We also observed several more instances of this erosion in the backyards of other homeowners that could be viewed across the pond. We ask permission from the Board to continue investigating sources of this issue as well as potential solutions.