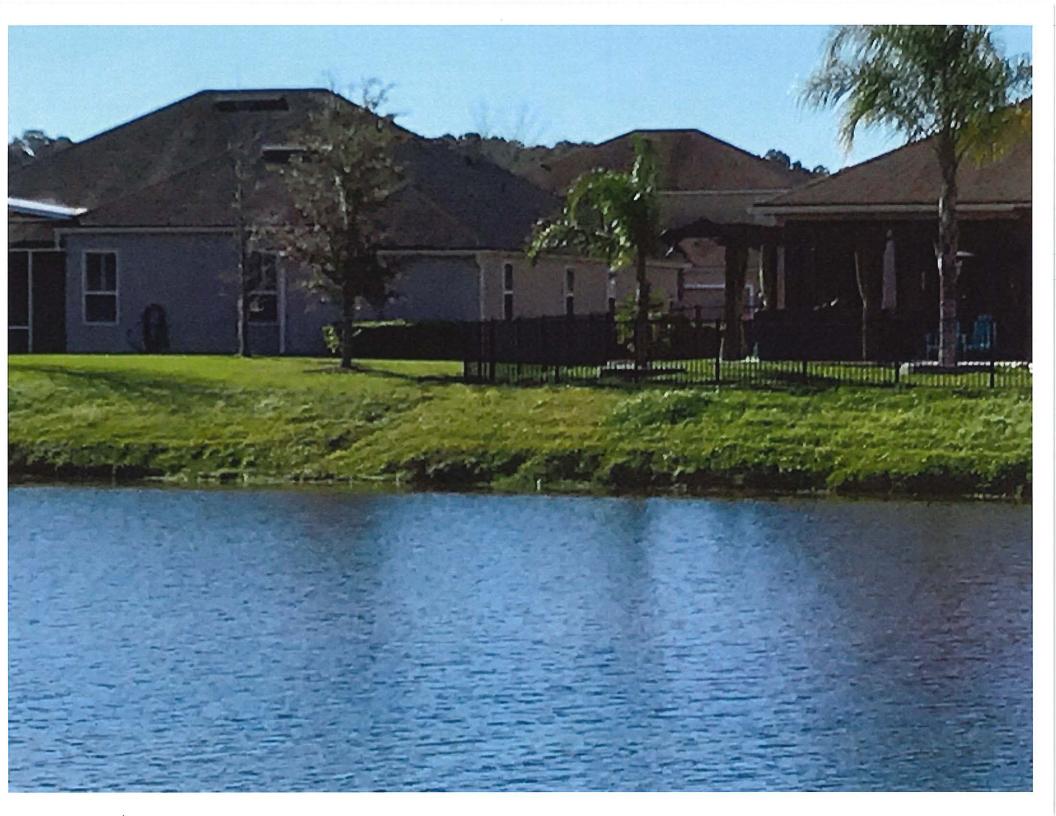

- 1. After receiving an initial estimate of \$16,800, we were able to negotiate two competitive bids (\$10,580 from Clarson and Associates, and \$12,500 from Geomatics Corp.; see attached) for topographic survey work for the following areas: the area including the jogging trail between the retention pond (north of Palazzo Cir) and the south gazebo in the Murabella amenity center field along Pacetti Road; and the mailbox area on San Giacomo Road (as well as on the east side of the road, adjacent to SR16. The size of the survey area was slightly larger than initially suggested for the San Giacomo site, as it appears that some of the inundation issues extend into adjacent homeowner's properties (e.g. to the west on the other side of the berm). We ask that the Board votes to approve one of the bids (both are from reputable firms with whom we have worked before).
- 2. We responded to a homeowner complaint at 1921 Amalfi Ct. regarding erosion from the top of the slope in the backyard, above the pond top-of-bank. We logged the positions and took photos of several locations in the backyards of residents where sod was eroding under their fences and between fences and the pond top-of-bank. We also observed several more instances of this erosion in the backyards of other homeowners that could be viewed across the pond. We ask permission from the Board to continue investigating sources of this issue as well as potential solutions.