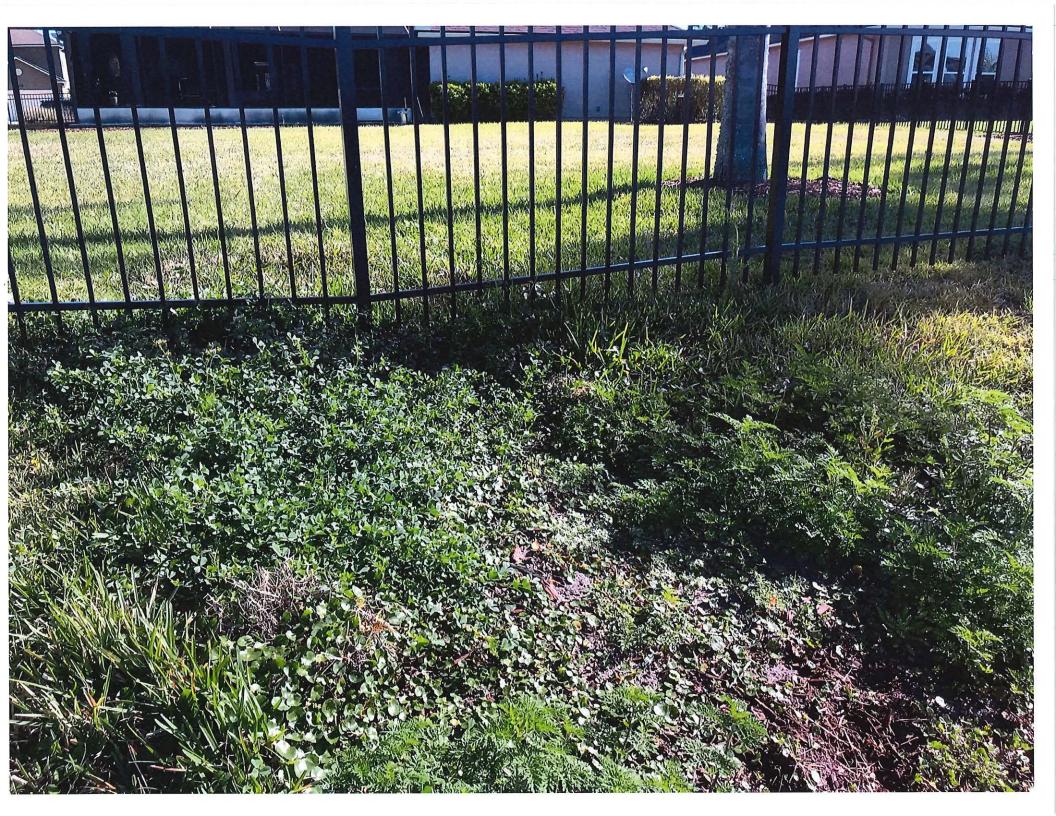

- 1. After receiving an initial estimate of \$16,800, we were able to negotiate two competitive bids (\$10,580 from Clarson and Associates, and \$12,500 from Geomatics Corp.; see attached) for topographic survey work for the following areas: the area including the jogging trail between the retention pond (north of Palazzo Cir) and the south gazebo in the Murabella amenity center field along Pacetti Road; and the mailbox area on San Giacomo Road (as well as on the east side of the road, adjacent to SR16. The size of the survey area was slightly larger than initially suggested for the San Giacomo site, as it appears that some of the inundation issues extend into adjacent homeowner's properties (e.g. to the west on the other side of the berm). We ask that the Board votes to approve one of the bids (both are from reputable firms with whom we have worked before).
- 2. We responded to a homeowner complaint at 1921 Amalfi Ct. regarding erosion from the top of the slope in the backyard, above the pond top-of-bank. We logged the positions and took photos of several locations in the backyards of residents where sod was eroding under their fences and between fences and the pond top-of-bank. We also observed several more instances of this erosion in the backyards of other homeowners that could be viewed across the pond. We ask permission from the Board to continue investigating sources of this issue as well as potential solutions.