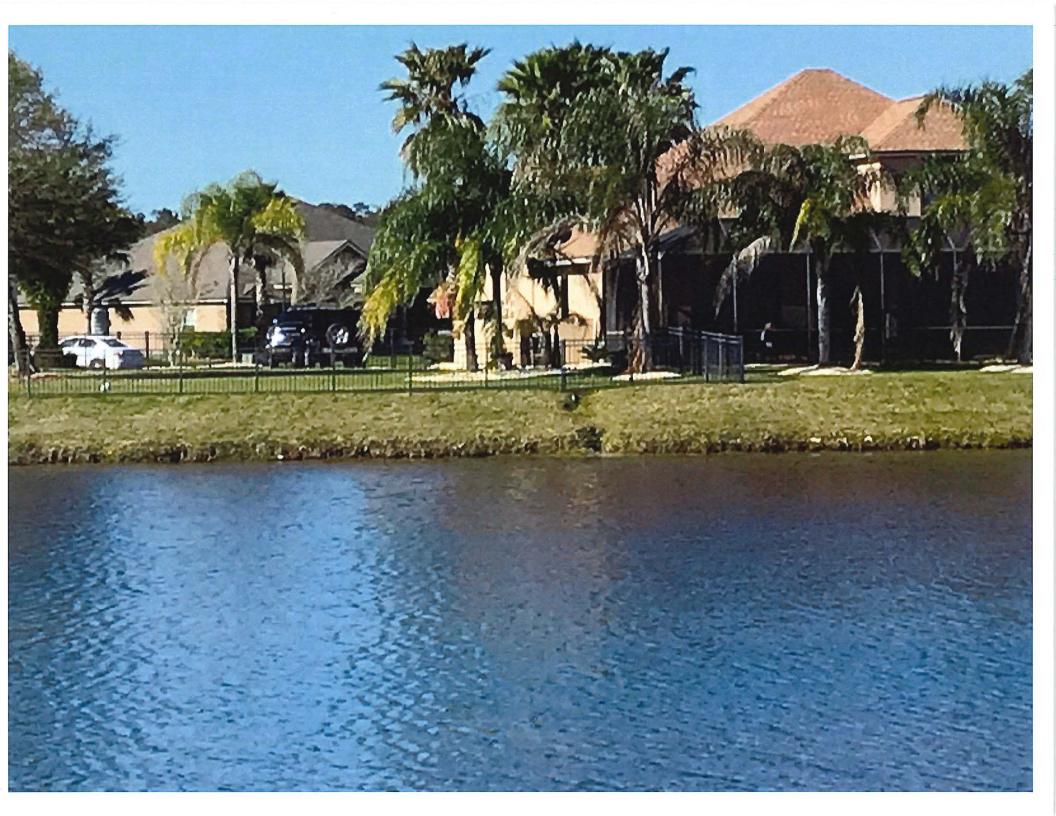

- 1. After receiving an initial estimate of \$16,800, we were able to negotiate two competitive bids (\$10,580 from Clarson and Associates, and \$12,500 from Geomatics Corp.; see attached) for topographic survey work for the following areas: the area including the jogging trail between the retention pond (north of Palazzo Cir) and the south gazebo in the Murabella amenity center field along Pacetti Road; and the mailbox area on San Giacomo Road (as well as on the east side of the road, adjacent to SR16. The size of the survey area was slightly larger than initially suggested for the San Giacomo site, as it appears that some of the inundation issues extend into adjacent homeowner's properties (e.g. to the west on the other side of the berm). We ask that the Board votes to approve one of the bids (both are from reputable firms with whom we have worked before).
- 2. We responded to a homeowner complaint at 1921 Amalfi Ct. regarding erosion from the top of the slope in the backyard, above the pond top-of-bank. We logged the positions and took photos of several locations in the backyards of residents where sod was eroding under their fences and between fences and the pond top-of-bank. We also observed several more instances of this erosion in the backyards of other homeowners that could be viewed across the pond. We ask permission from the Board to continue investigating sources of this issue as well as potential solutions.