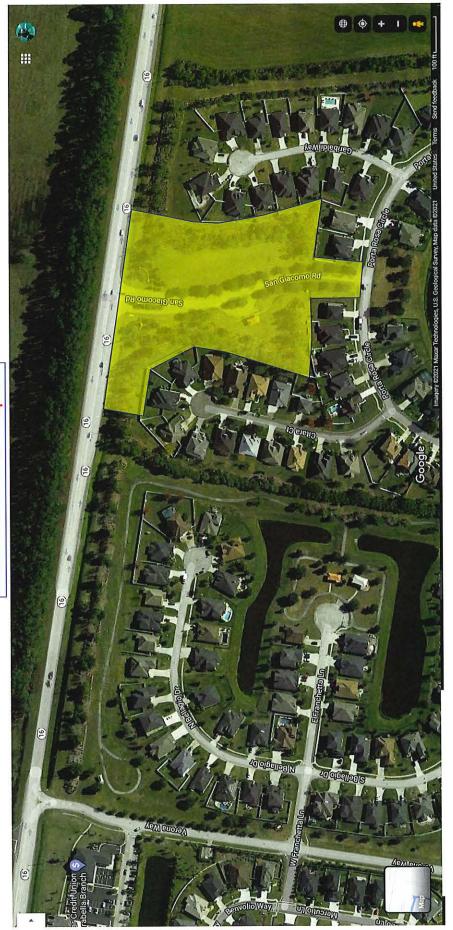

- 1. After receiving an initial estimate of \$16,800, we were able to negotiate two competitive bids (\$10,580 from Clarson and Associates, and \$12,500 from Geomatics Corp.; see attached) for topographic survey work for the following areas: the area including the jogging trail between the retention pond (north of Palazzo Cir) and the south gazebo in the Murabella amenity center field along Pacetti Road; and the mailbox area on San Giacomo Road (as well as on the east side of the road, adjacent to SR16. The size of the survey area was slightly larger than initially suggested for the San Giacomo site, as it appears that some of the inundation issues extend into adjacent homeowner's properties (e.g. to the west on the other side of the berm). We ask that the Board votes to approve one of the bids (both are from reputable firms with whom we have worked before).
- 2. We responded to a homeowner complaint at 1921 Amalfi Ct. regarding erosion from the top of the slope in the backyard, above the pond top-of-bank. We logged the positions and took photos of several locations in the backyards of residents where sod was eroding under their fences and between fences and the pond top-of-bank. We also observed several more instances of this erosion in the backyards of other homeowners that could be viewed across the pond. We ask permission from the Board to continue investigating sources of this issue as well as potential solutions.