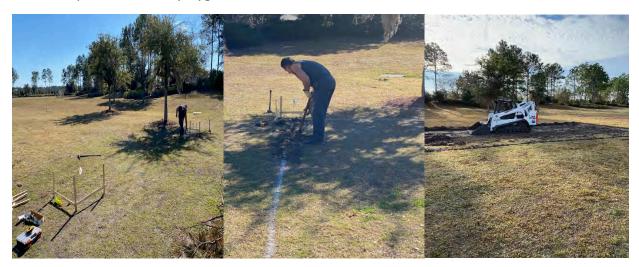

- VII. Presentation on Sunshine Law, Public Records Law and Public Officers Information (*Presenter: Jennifer Kilinski*)
- VIII. Discussion of Traffic Calming Study (Presenter: Ernesto Torres)
- IX. Consideration of Resident Suspension Letter
- X. Staff Reports (Part 2)
  - A. Attorney (Presenter: Jennifer Kilinski)
    - 1. E-Verify Memo and Memorandum of Understanding
  - B. Manager Electronic devices (Presenter: Ernesto Torres)
  - C. Operation Manager (Presenter: Jerry Lambert)
    - 1. Memorandum
    - 2. Field Operations Manager Picture Report
    - 3. Duval Audit Reports
    - 4. Consideration of Spare Pool Pump Proposal
    - 5. Playground Mulch Proposal
  - D. Amenity Center Update (Presenter: Erick Hutchinson)
    - 1. Discussion of COVID Protocol in Fitness Room
    - 2. Consideration of Proposal from The Joy of Tennis Academy
    - 3. Consideration of Air Purifier
- XI. Supervisor's Requests and Public Comments
- XII. Approval of Consent Agenda (Presenter: Ernesto Torres)
  - A. Approval of Minutes of the January 12, 2021 Meeting
  - B. Balance Sheet as of January 31, 2021 and Statement of Revenues & Expenditures for the Period Ending January 31, 2021; Month-to-Month Income Statement; Assessment Receipt Schedule
  - C. Approval of Check Register
  - D. Consideration of Proposal from Fighting Turtles Swim Team
- XIII. Adjournment (Next Scheduled Meeting May 11, 2021 @ 6:30 p.m.)

- 1. After receiving an initial estimate of \$16,800, we were able to negotiate two competitive bids (\$10,580 from Clarson and Associates, and \$12,500 from Geomatics Corp.; see attached) for topographic survey work for the following areas: the area including the jogging trail between the retention pond (north of Palazzo Cir) and the south gazebo in the Murabella amenity center field along Pacetti Road; and the mailbox area on San Giacomo Road (as well as on the east side of the road, adjacent to SR16. The size of the survey area was slightly larger than initially suggested for the San Giacomo site, as it appears that some of the inundation issues extend into adjacent homeowner's properties (e.g. to the west on the other side of the berm). We ask that the Board votes to approve one of the bids (both are from reputable firms with whom we have worked before).
- 2. We responded to a homeowner complaint at 1921 Amalfi Ct. regarding erosion from the top of the slope in the backyard, above the pond top-of-bank. We logged the positions and took photos of several locations in the backyards of residents where sod was eroding under their fences and between fences and the pond top-of-bank. We also observed several more instances of this erosion in the backyards of other homeowners that could be viewed across the pond. We ask permission from the Board to continue investigating sources of this issue as well as potential solutions.