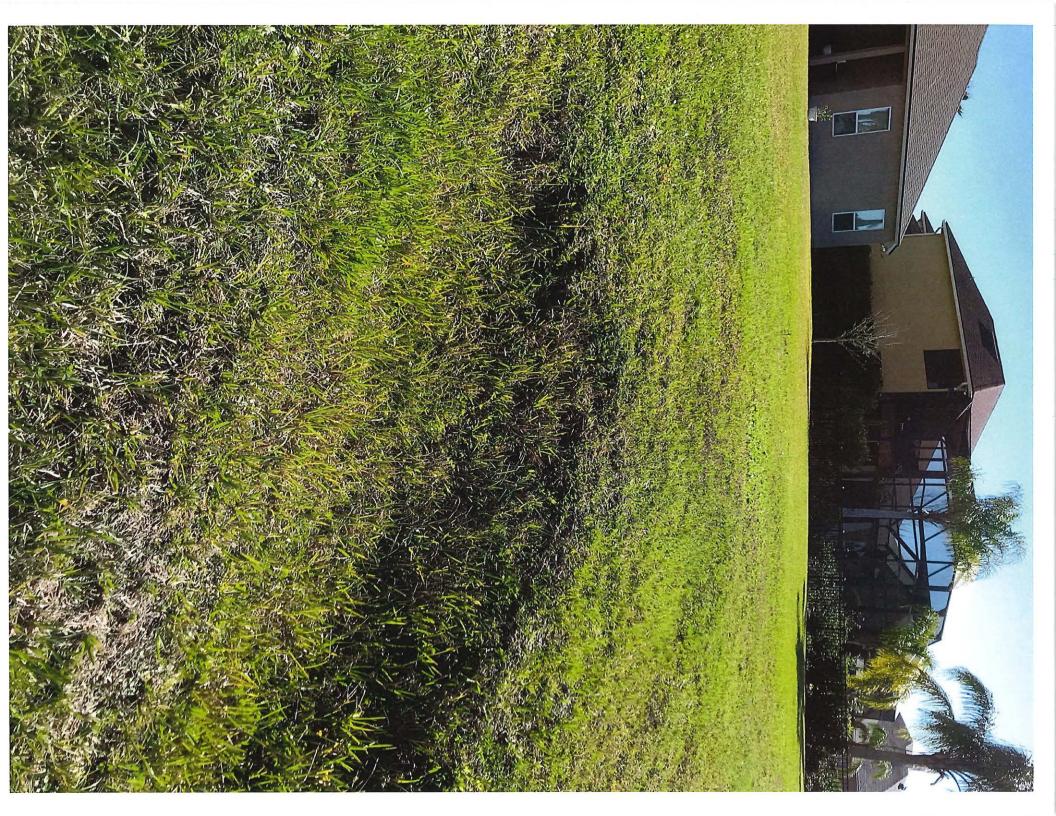

- 1. After receiving an initial estimate of \$16,800, we were able to negotiate two competitive bids (\$10,580 from Clarson and Associates, and \$12,500 from Geomatics Corp.; see attached) for topographic survey work for the following areas: the area including the jogging trail between the retention pond (north of Palazzo Cir) and the south gazebo in the Murabella amenity center field along Pacetti Road; and the mailbox area on San Giacomo Road (as well as on the east side of the road, adjacent to SR16. The size of the survey area was slightly larger than initially suggested for the San Giacomo site, as it appears that some of the inundation issues extend into adjacent homeowner's properties (e.g. to the west on the other side of the berm). We ask that the Board votes to approve one of the bids (both are from reputable firms with whom we have worked before).
- 2. We responded to a homeowner complaint at 1921 Amalfi Ct. regarding erosion from the top of the slope in the backyard, above the pond top-of-bank. We logged the positions and took photos of several locations in the backyards of residents where sod was eroding under their fences and between fences and the pond top-of-bank. We also observed several more instances of this erosion in the backyards of other homeowners that could be viewed across the pond. We ask permission from the Board to continue investigating sources of this issue as well as potential solutions.