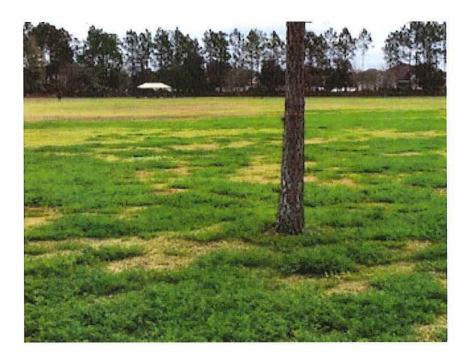

Following is the advance agenda for the meeting:

- I. Roll Call
- II. Audience Comments
- III. Staff Reports

A.

- Landscape Manager (Presenter: Duval Landscape)
  - 1. Discussion of Pescara Park Field Conditions (Presenter: Jerry Lambert)
- IV. Consideration of CDD Property Adjacent to Garribaldi Way Drain Improvement Proposal (Presenter: Mike Yuro)
- V. Consideration of Drainage Issues at Positano and San Giacomo Mail Kiosk (Presenter: Mike Yuro)
- VI. Consideration of Repairs to Pond Number 5 Proposal (Presenter: Mike Yuro)
- VII. Update of Mail Kiosk Station Drainage (Presenter: Mike Yuro)
- VIII. Discussion of Fishing/Lake Policies (Presenter: Jennifer Kilinski)
- IX. Consideration of Resolution 2020-04, Amending Defense Resolution (Presenter: Jennifer Kilinski)
- X. Update Regarding RMS Performance Review (Presenter: Wil Simmons)
- XI. Appointment of Audit RFP Committee (Presenter: Ernesto Torres)