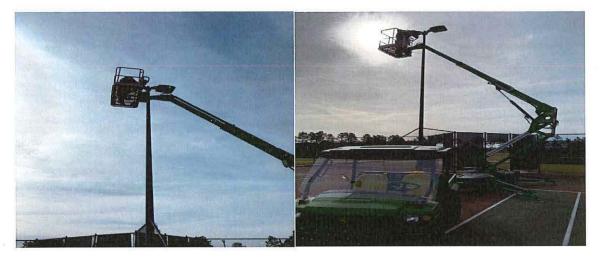

# **Field Operations Manager Report**

Date: 3/10/2020 Submitted by Jerry Lambert

• Replaced bad light on tennis court

Replaced damaged fence sections at Pescara pump station

• Replaced 4 bad sunshades. (2 in San Marino & 2 in Pescara)