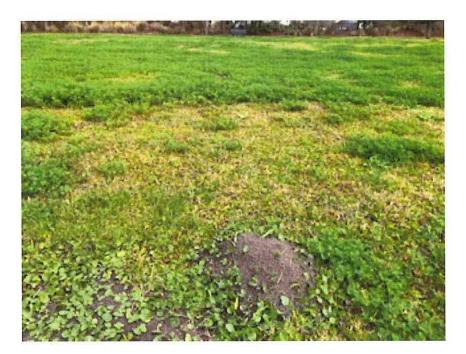

Following is the advance agenda for the meeting:

- I. Roll Call
- II. Audience Comments
- III. Staff Reports

A.

- Landscape Manager (Presenter: Duval Landscape)
  - 1. Discussion of Pescara Park Field Conditions (Presenter: Jerry Lambert)
- IV. Consideration of CDD Property Adjacent to Garribaldi Way Drain Improvement Proposal (Presenter: Mike Yuro)
- V. Consideration of Drainage Issues at Positano and San Giacomo Mail Kiosk (Presenter: Mike Yuro)
- VI. Consideration of Repairs to Pond Number 5 Proposal (Presenter: Mike Yuro)
- VII. Update of Mail Kiosk Station Drainage (Presenter: Mike Yuro)
- VIII. Discussion of Fishing/Lake Policies (Presenter: Jennifer Kilinski)
- IX. Consideration of Resolution 2020-04, Amending Defense Resolution (Presenter: Jennifer Kilinski)
- X. Update Regarding RMS Performance Review (Presenter: Wil Simmons)
- XI. Appointment of Audit RFP Committee (Presenter: Ernesto Torres)