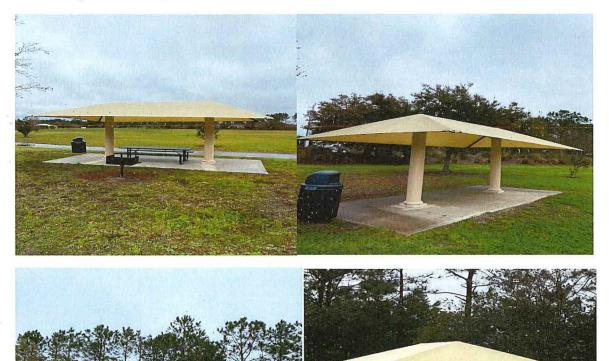

#### Site Field Manager: Jerry Lambert

- Property maintenance, janitorial, trash cans bags, trash pickup on all roads and common areas and athletic fields, dog pots & mail kiosks & playground areas.
- Daily pool maintenance: chemicals & vacuuming, timer changed & ADA lift chairs maintenance.
- Follow through with resident concerns in regard to property issues, (Ant hills, irrigation breaks, pond bank erosion issues, pond algae and tree limbs, etc.)
- Meeting with Duval (Mike Johnson) in regard to landscaping issues and updates.
- Communications with Josh Boucher (Duval) with irrigation leaks as they occurred for repairs.
- Communication with Chris Railing (Future Horizons) for lake work and monthly reports.
- Follow-up with Backflow valve annual maintenance throughout community
- Installation of 4 new Sunshades; 2 in San Marino & 2 in Pescara Park also, tightened the others.
- Installed 5 new park grills throughout community
- Follow-up with County Roads & Bridges (Linda) for sidewalk repairs and grading low areas near San Giacomo entrance.
- Involvement with Arbor Day tree planting, went well on Saturday 1/25/2020
- Pressure washed all older sunshades that were not replaced
- Repaired ADA pool chair lift