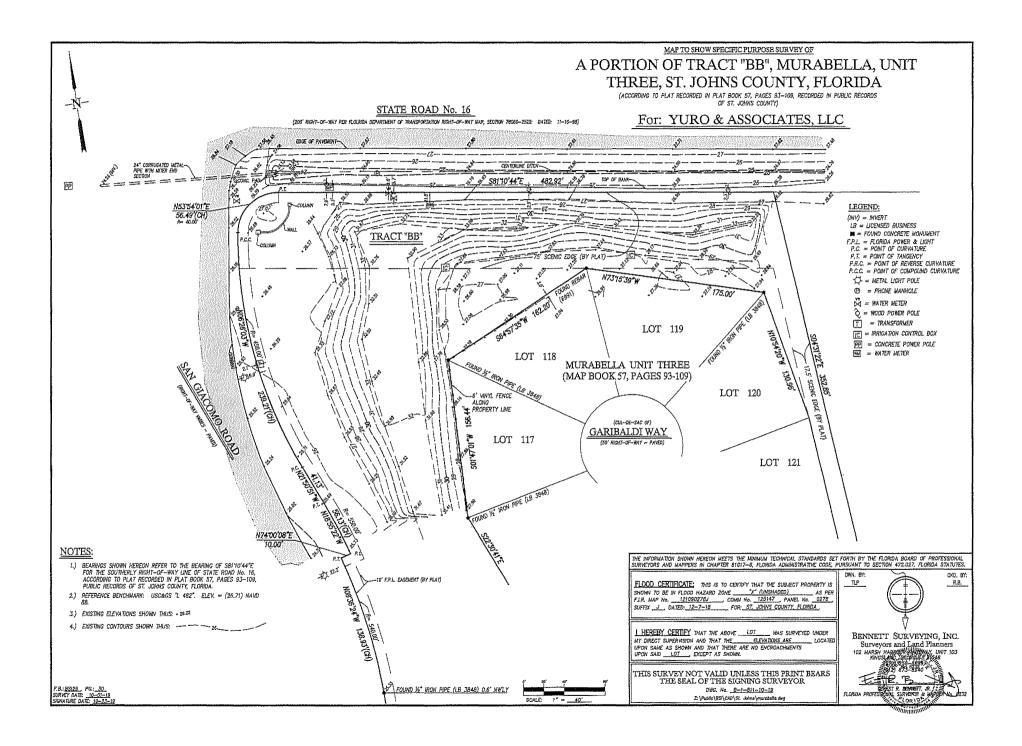

Following is the advance agenda for the meeting:

- I. Roll Call
- II. Audience Comments
- III. Staff Reports

A.

- Landscape Manager (Presenter: Duval Landscape)
  - 1. Discussion of Pescara Park Field Conditions (Presenter: Jerry Lambert)
- IV. Consideration of CDD Property Adjacent to Garribaldi Way Drain Improvement Proposal (Presenter: Mike Yuro)
- V. Consideration of Drainage Issues at Positano and San Giacomo Mail Kiosk (Presenter: Mike Yuro)
- VI. Consideration of Repairs to Pond Number 5 Proposal (Presenter: Mike Yuro)
- VII. Update of Mail Kiosk Station Drainage (Presenter: Mike Yuro)
- VIII. Discussion of Fishing/Lake Policies (Presenter: Jennifer Kilinski)
- IX. Consideration of Resolution 2020-04, Amending Defense Resolution (Presenter: Jennifer Kilinski)
- X. Update Regarding RMS Performance Review (Presenter: Wil Simmons)
- XI. Appointment of Audit RFP Committee (Presenter: Ernesto Torres)

Exhibit A: Easement Property

# EXHIBIT A

The Easement Property

ι.

EIGHTH ORDER OF BUSINESS

To: Board of Supervisors, Turnbull Creek CDD

From: Jennifer Kilinski/Ernesto Torres/Jerry Lambert

Date: March 2, 2020

Re: Enforcement of Fishing from District Ponds