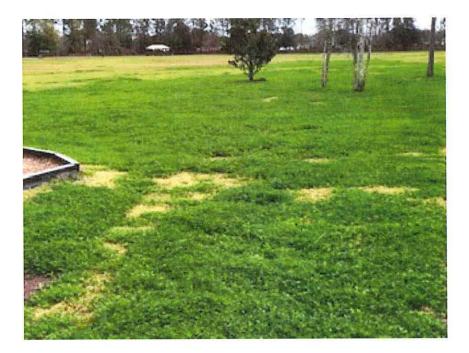

Following is the advance agenda for the meeting:

- I. Roll Call
- II. Audience Comments
- III. Staff Reports

A.

- Landscape Manager (Presenter: Duval Landscape)
  - 1. Discussion of Pescara Park Field Conditions (Presenter: Jerry Lambert)
- IV. Consideration of CDD Property Adjacent to Garribaldi Way Drain Improvement Proposal (Presenter: Mike Yuro)
- V. Consideration of Drainage Issues at Positano and San Giacomo Mail Kiosk (Presenter: Mike Yuro)
- VI. Consideration of Repairs to Pond Number 5 Proposal (Presenter: Mike Yuro)
- VII. Update of Mail Kiosk Station Drainage (Presenter: Mike Yuro)
- VIII. Discussion of Fishing/Lake Policies (Presenter: Jennifer Kilinski)
- IX. Consideration of Resolution 2020-04, Amending Defense Resolution (Presenter: Jennifer Kilinski)
- X. Update Regarding RMS Performance Review (Presenter: Wil Simmons)
- XI. Appointment of Audit RFP Committee (Presenter: Ernesto Torres)