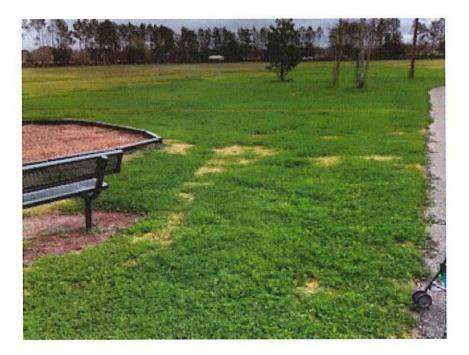

Following is the advance agenda for the meeting:

- I. Roll Call
- II. Audience Comments
- III. Staff Reports

A.

- Landscape Manager (Presenter: Duval Landscape)
  - 1. Discussion of Pescara Park Field Conditions (Presenter: Jerry Lambert)
- IV. Consideration of CDD Property Adjacent to Garribaldi Way Drain Improvement Proposal (Presenter: Mike Yuro)
- V. Consideration of Drainage Issues at Positano and San Giacomo Mail Kiosk (Presenter: Mike Yuro)
- VI. Consideration of Repairs to Pond Number 5 Proposal (Presenter: Mike Yuro)
- VII. Update of Mail Kiosk Station Drainage (Presenter: Mike Yuro)
- VIII. Discussion of Fishing/Lake Policies (Presenter: Jennifer Kilinski)
- IX. Consideration of Resolution 2020-04, Amending Defense Resolution (Presenter: Jennifer Kilinski)
- X. Update Regarding RMS Performance Review (Presenter: Wil Simmons)
- XI. Appointment of Audit RFP Committee (Presenter: Ernesto Torres)