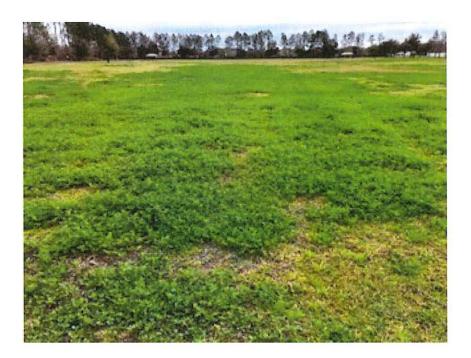

Following is the advance agenda for the meeting:

- I. Roll Call
- II. Audience Comments
- III. Staff Reports

A.

- Landscape Manager (Presenter: Duval Landscape)
  - 1. Discussion of Pescara Park Field Conditions (Presenter: Jerry Lambert)
- IV. Consideration of CDD Property Adjacent to Garribaldi Way Drain Improvement Proposal (Presenter: Mike Yuro)
- V. Consideration of Drainage Issues at Positano and San Giacomo Mail Kiosk (Presenter: Mike Yuro)
- VI. Consideration of Repairs to Pond Number 5 Proposal (Presenter: Mike Yuro)
- VII. Update of Mail Kiosk Station Drainage (Presenter: Mike Yuro)
- VIII. Discussion of Fishing/Lake Policies (Presenter: Jennifer Kilinski)
- IX. Consideration of Resolution 2020-04, Amending Defense Resolution (Presenter: Jennifer Kilinski)
- X. Update Regarding RMS Performance Review (Presenter: Wil Simmons)
- XI. Appointment of Audit RFP Committee (Presenter: Ernesto Torres)