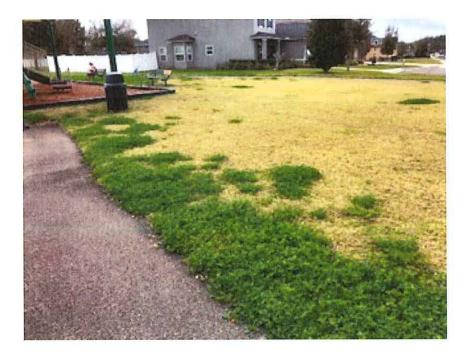

Following is the advance agenda for the meeting:

- I. Roll Call
- II. Audience Comments
- III. Staff Reports

A.

- Landscape Manager (Presenter: Duval Landscape)
  - 1. Discussion of Pescara Park Field Conditions (Presenter: Jerry Lambert)
- IV. Consideration of CDD Property Adjacent to Garribaldi Way Drain Improvement Proposal (Presenter: Mike Yuro)
- V. Consideration of Drainage Issues at Positano and San Giacomo Mail Kiosk (Presenter: Mike Yuro)
- VI. Consideration of Repairs to Pond Number 5 Proposal (Presenter: Mike Yuro)
- VII. Update of Mail Kiosk Station Drainage (Presenter: Mike Yuro)
- VIII. Discussion of Fishing/Lake Policies (Presenter: Jennifer Kilinski)
- IX. Consideration of Resolution 2020-04, Amending Defense Resolution (Presenter: Jennifer Kilinski)
- X. Update Regarding RMS Performance Review (Presenter: Wil Simmons)
- XI. Appointment of Audit RFP Committee (Presenter: Ernesto Torres)