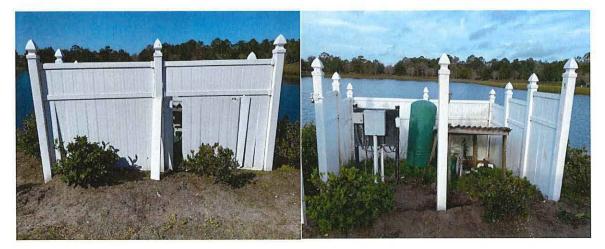

- In process of replacing all landscape up-lighting to LED's (70% completed)
- Replaced bad light on tennis court
- Ordered & replaced broken kiddie swing on playground
- Installed new signage "Stay of the Grass" near round-a bout area; "No Trespassing" in San Marino area on berm & a new sign in memorial park.
- Replaced bad fencing around Pescara pump station
- Power washed 3 mail kiosks
- Replaced all entrance light bulbs to be uniform in color and lumens

# **Field Operations Manager Report**

Date: 3/10/2020 Submitted by Jerry Lambert

• Replaced bad light on tennis court

Replaced damaged fence sections at Pescara pump station

• Replaced 4 bad sunshades. (2 in San Marino & 2 in Pescara)