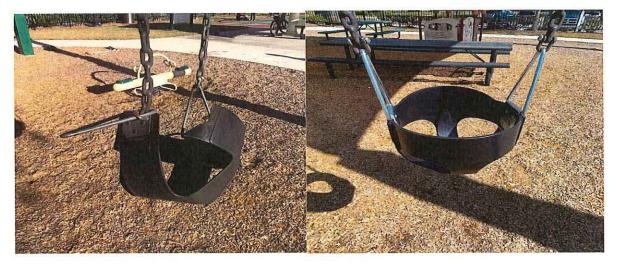

- In process of replacing all landscape up-lighting to LED's (70% completed)
- Replaced bad light on tennis court
- Ordered & replaced broken kiddie swing on playground
- Installed new signage "Stay of the Grass" near round-a bout area; "No Trespassing" in San Marino area on berm & a new sign in memorial park.
- Replaced bad fencing around Pescara pump station
- Power washed 3 mail kiosks
- Replaced all entrance light bulbs to be uniform in color and lumens

Replaced damaged child swing at amenity playground