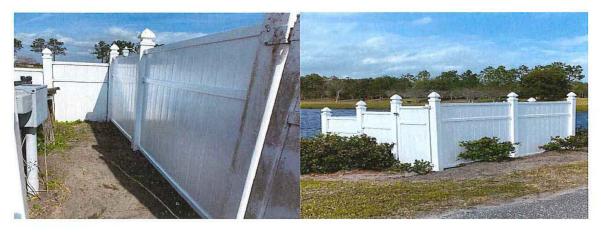

- In process of replacing all landscape up-lighting to LED's (70% completed)
- Replaced bad light on tennis court
- Ordered & replaced broken kiddie swing on playground
- Installed new signage "Stay of the Grass" near round-a bout area; "No Trespassing" in San Marino area on berm & a new sign in memorial park.
- Replaced bad fencing around Pescara pump station
- Power washed 3 mail kiosks
- Replaced all entrance light bulbs to be uniform in color and lumens

# **Field Operations Manager Report**

Date: 3/10/2020 Submitted by Jerry Lambert

• Replaced bad light on tennis court

Replaced damaged fence sections at Pescara pump station

• Replaced 4 bad sunshades. (2 in San Marino & 2 in Pescara)