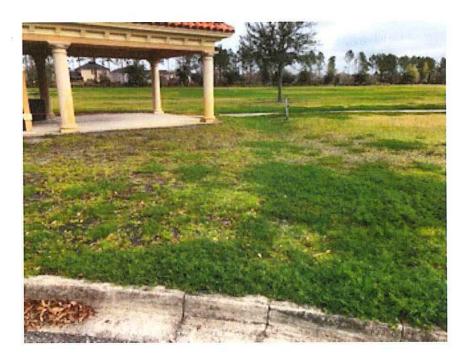

Following is the advance agenda for the meeting:

- I. Roll Call
- II. Audience Comments
- III. Staff Reports

A.

- Landscape Manager (Presenter: Duval Landscape)
  - 1. Discussion of Pescara Park Field Conditions (Presenter: Jerry Lambert)
- IV. Consideration of CDD Property Adjacent to Garribaldi Way Drain Improvement Proposal (Presenter: Mike Yuro)
- V. Consideration of Drainage Issues at Positano and San Giacomo Mail Kiosk (Presenter: Mike Yuro)
- VI. Consideration of Repairs to Pond Number 5 Proposal (Presenter: Mike Yuro)
- VII. Update of Mail Kiosk Station Drainage (Presenter: Mike Yuro)
- VIII. Discussion of Fishing/Lake Policies (Presenter: Jennifer Kilinski)
- IX. Consideration of Resolution 2020-04, Amending Defense Resolution (Presenter: Jennifer Kilinski)
- X. Update Regarding RMS Performance Review (Presenter: Wil Simmons)
- XI. Appointment of Audit RFP Committee (Presenter: Ernesto Torres)