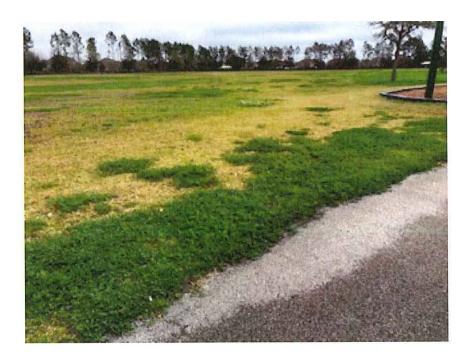

Following is the advance agenda for the meeting:

- I. Roll Call
- II. Audience Comments
- III. Staff Reports

A.

- Landscape Manager (Presenter: Duval Landscape)
  - 1. Discussion of Pescara Park Field Conditions (Presenter: Jerry Lambert)
- IV. Consideration of CDD Property Adjacent to Garribaldi Way Drain Improvement Proposal (Presenter: Mike Yuro)
- V. Consideration of Drainage Issues at Positano and San Giacomo Mail Kiosk (Presenter: Mike Yuro)
- VI. Consideration of Repairs to Pond Number 5 Proposal (Presenter: Mike Yuro)
- VII. Update of Mail Kiosk Station Drainage (Presenter: Mike Yuro)
- VIII. Discussion of Fishing/Lake Policies (Presenter: Jennifer Kilinski)
- IX. Consideration of Resolution 2020-04, Amending Defense Resolution (Presenter: Jennifer Kilinski)
- X. Update Regarding RMS Performance Review (Presenter: Wil Simmons)
- XI. Appointment of Audit RFP Committee (Presenter: Ernesto Torres)