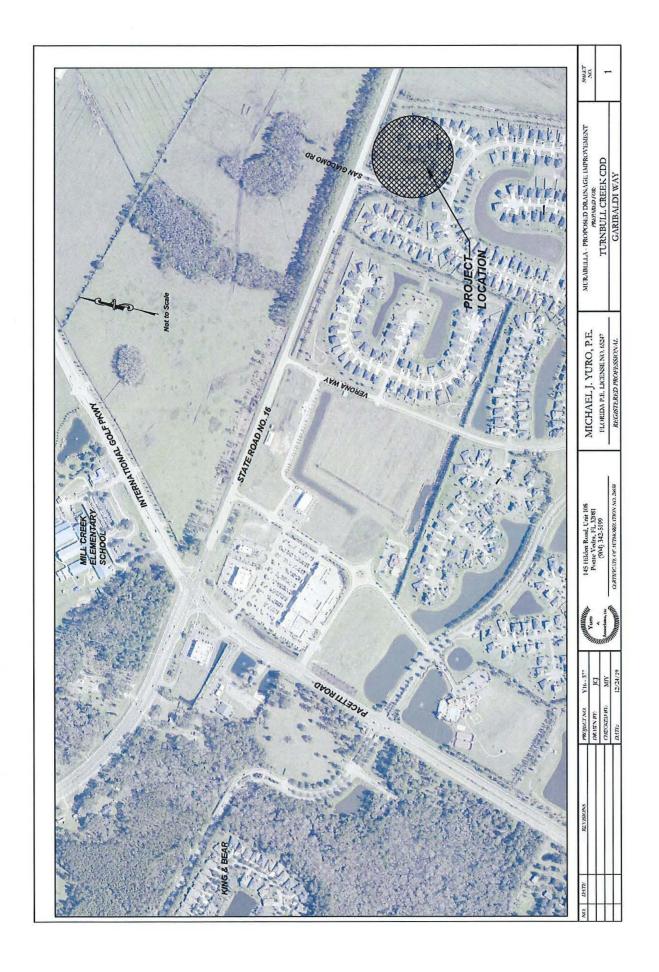

#### 1. Update Regarding Garibaldi Way

Mr. Yuro discussed a proposal for drain improvements for Garibaldi Way in the amount of \$68,116.65 and discussed the drainage issues at the Positano and San Giacomo mail kiosk then took the following action.

Balance Due 30 Days After Completion Of Work

We are pleased to quote special pricing as follows

DRAINAGE IMPROVEMENTS - MURABELLA

Aquagenix will install 2 concrete yard inlets and approximately 420lft of 8" CPP pipe which will be cored into the existing street inlet box for discharge. We will use an excavator to trench through the existing landscaping berm and then restore the berm after the pipe is installed. This does not include replanting or mulch for this berm. We will regrade the area around the first yard drain to ensure positive drainage into the new system and then re-sod any disturbed areas of turf.