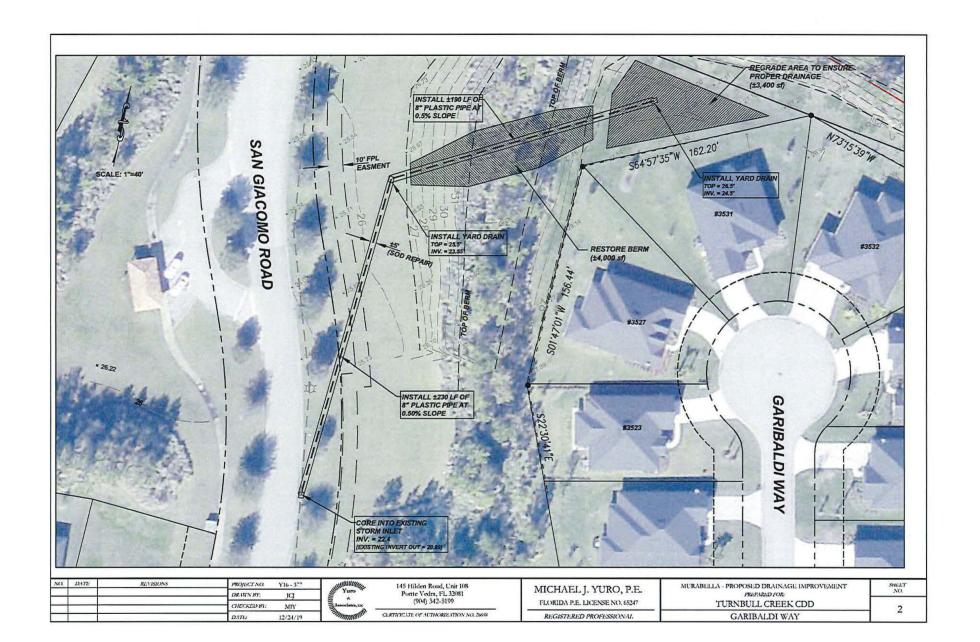

Balance Due 30 Days After Completion Of Work

We are pleased to quote special pricing as follows

DRAINAGE IMPROVEMENTS - MURABELLA

Aquagenix will install 2 concrete yard inlets and approximately 420lft of 8" CPP pipe which will be cored into the existing street inlet box for discharge. We will use an excavator to trench through the existing landscaping berm and then restore the berm after the pipe is installed. This does not include replanting or mulch for this berm. We will regrade the area around the first yard drain to ensure positive drainage into the new system and then re-sod any disturbed areas of turf.

#### 1. Update Regarding Garibaldi Way

Mr. Yuro discussed a proposal for drain improvements for Garibaldi Way in the amount of \$68,116.65 and discussed the drainage issues at the Positano and San Giacomo mail kiosk then took the following action.