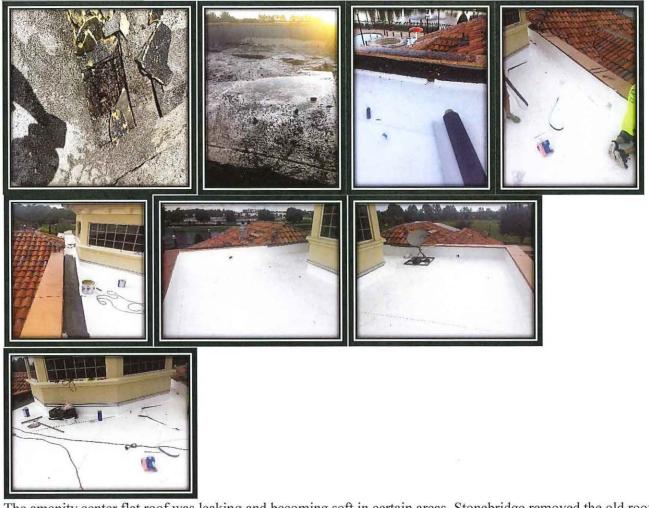

| \$307,408         | (\$1,455)         | \$305,953           | \$305,953                 |
| Fund Balance - Ending                                          | \$185,078         | (\$116,455)       | \$68,623            | \$70,321                  |

TWELFTH ORDER OF BUSINESS



1.



## MuraBella Field Operations Manager Report

## Date of report: 11/1/2018

Submitted by: Lourens Erasmus

#### Tennis courts washed:



We lightly power washed the tennis courts to remove the black build up.

#### Stucco work painted:



Once the tabby stone replacement was completed we painted them with an elastomeric paint.

#### Entrance island:



We repainted the yellow curbs at SR16, Main and Pescara entrances to improve their visibility.

## Flat roof replacement:



The amenity center flat roof was leaking and becoming soft in certain areas. Stonebridge removed the old roof and replaced it with new materials. They also redesigned the pitches on the roof to improve the water flow of the flat roof into the drain system.

## Slide replacement:



The 3ft kiddie slide at the amenity playground cracked and ripped open causing a dangerous sharp edge. The new slide was ordered and installed.

## Slide pillars secured:



All the columns on ground level at the slide tower were opened and secured with metal brackets. All were glued and caulked back together.

#### Entrance lettering updated:



After all the entrance monuments were painted we updated the lettering to look new and fresh.

## Tree trimming at amenity center:



Some of the oaks were getting a