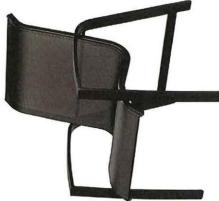

|        |
|                |                                               |                                  |                                                                       |        |
|                |                                               |                                  |                                                                       |        |
|                |                                               |                                  |                                                                       |        |
|                |                                               |                                  |                                                                       |        |







| oposal                |                 |                  |                    |                           |      |              | BS-N     | 105 | 50318    |
|-----------------------|-----------------|------------------|--------------------|---------------------------|------|--------------|----------|-----|----------|
|                       |                 |                  |                    |                           |      | MURAB        | BELLA    |     |          |
| BlueSKY shade group   | 0               |                  |                    |                           | l    | ourens E     | rasmi    | US  |          |
| 43352 Burke Dale St • |                 | 703.327.3344 (o) | • 703.327.3649 (f) | hssaccounting@verizon.net | • wv | w.hadsellsun | shade.co | om  |